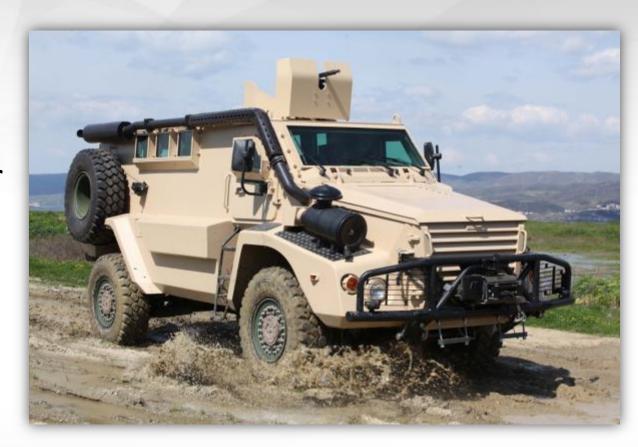

## **AKREP**

# **Otokar**

Otokar's armoured tactical wheeled vehicle which is successful on Internal Security Operations, low silhouetted and quick

The optimal solution on issues such as strategic areas and border control, convoy protection and patrol