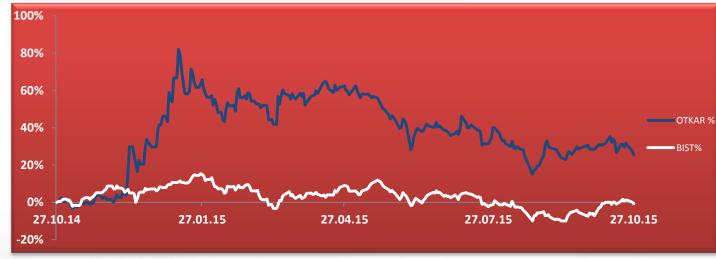

|
| EBITDA<br>Margin     | 11,1%   | 13,7%   |
| Net Profit<br>Margin | 1,9%    | 5,5%    |



## Margins





#### **Production Units**





#### **Revenue Distribution**

## **Otokar**

COMMERCIAL → TRY 336,9 Mio - 52% **DOMESTIC** TRY 653,2 Mio DEFENCE → TRY 91 Mio - 14% 2015 3Q 73% OTHER → TRY 225,3 Mio - 34% **TRY 888,9 Mio** COMMERCIAL → TRY 150,6 Mio - 64% **EXPORT TRY 235,7 Mio DEFENCE** → TRY 58,2 Mio - 25% 27% OTHER → TRY 26,9 Mio –11% COMMERCIAL → TRY 347,8 Mio - 47% **DOMESTIC TRY 733,4 Mio DEFENCE** → TRY 182,3 Mio - 25% 84% 2014 3Q OTHER → TRY 203,3 Mio - 28% **TRY 875,1 Mio** COMMERCIAL → TRY 69,3 Mio - 49% **EXPORT TRY 141,7 Mio** DEFENCE → TRY 54 Mio - 38% 16% OTHER → TRY 18,4 Mio – 13%



## **Backlog**





## **Capital Expenditures**





#### **Stock Performance**







## **Dividend**





## **Market Capitalisation**





# **Growth With Products Which License Rights Belong to OTOKAR**

## Otokar



The share of Otokar designed vehicle sales in turnover.



Number of owned patents and industrial designs

## **Otokar Europe**

# **Otokar**



Otokar Europe was established in 2011 in France, in order to support bus sales in Europe.

## **Growth in Export Markets**



- Otokar branded vehicles in more than 60 countries, on 5 continents
- Sales and service network spread over more than 200 destinations



## **Growth in Export Markets**





#### **Shareholders Value Creation**

- Continuously increase revenue to ensure high and sustainably dividend yield
- In the framework of our corporate governance and professional management principles, we aim to mo