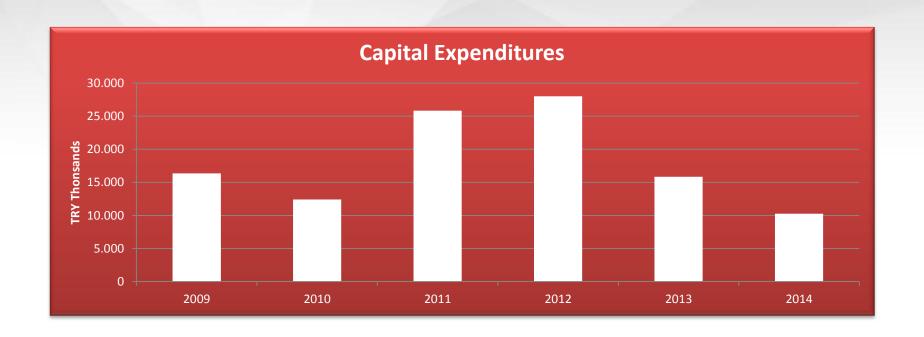

ing<br>Margin  | 7,3%    | 10%     |
| EBITDA<br>Margin     | 11,1%   | 13,7%   |
| Net Profit<br>Margin | 1,9%    | 5,5%    |



## Margins





#### **Production Units**





#### **Revenue Distribution**

## **Otokar**

COMMERCIAL → TRY 336,9 Mio - 52% **DOMESTIC** TRY 653,2 Mio DEFENCE → TRY 91 Mio - 14% 2015 3Q 73% OTHER → TRY 225,3 Mio - 34% **TRY 888,9 Mio** COMMERCIAL → TRY 150,6 Mio - 64% **EXPORT TRY 235,7 Mio DEFENCE** → TRY 58,2 Mio - 25% 27% OTHER → TRY 26,9 Mio –11% COMMERCIAL → TRY 347,8 Mio - 47% **DOMESTIC TRY 733,4 Mio DEFENCE** → TRY 182,3 Mio - 25% 84% 2014 3Q OTHER → TRY 203,3 Mio - 28% **TRY 875,1 Mio** COMMERCIAL → TRY 69,3 Mio - 49% **EXPORT TRY 141,7 Mio** DEFENCE → TRY 54 Mio - 38% 16% OTHER → TRY 18,4 Mio – 13%



## **Backlog**





## **Capital Expenditures**





#### **Stock Performance**







## **Dividend**





## **Market Capitalisation**





# **Growth With Products Which License Rights Belong to OTOKAR**

## Otokar



The share of Otokar designed vehicle sales in turnover.



Number of owned patents and industrial designs

## **Otokar Europe**

# **Otokar**



Otokar Europe was established in 2011 in France, in order to support bus sales in Europe.

## **Growth in Export Markets**



- Otokar branded vehicles in more than 60 countries, on 5 continents
- Sales and service network spread over more than 200 destinations



## **Growth in Export Markets**





#### **Shareholders Value Creation**

- Continuously increase revenue to ensure high and sustainably dividend yield
- In the framework of our corporate governance and professional m