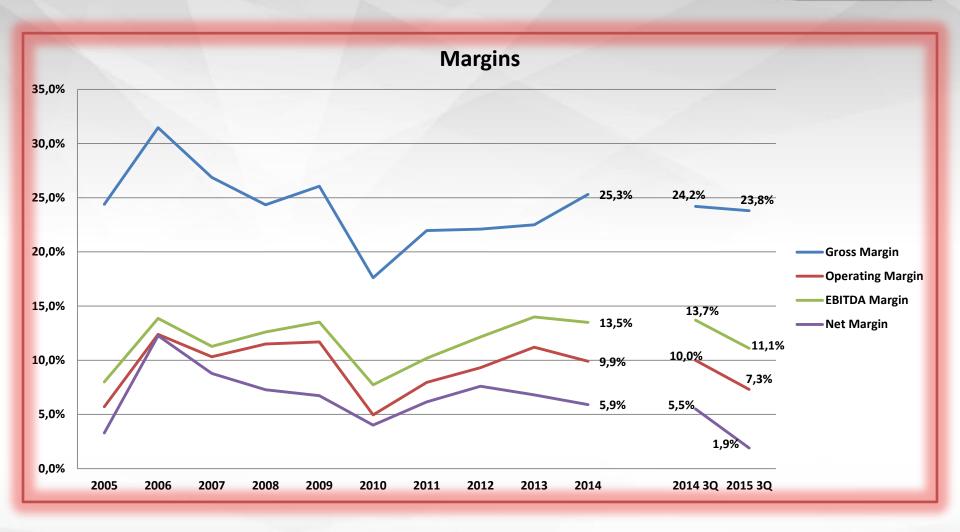

## Margins

| Margins              | 2015 3Q | 2014 3Q |
|----------------------|---------|---------|
| Gross<br>Margins     | 23,8%   | 24,2%   |
| Operating<br>Margin  | 7,3%    | 10%     |
| EBITDA<br>Margin     | 11,1%   | 13,7%   |
| Net Profit<br>Margin | 1,9%    | 5,5%    |