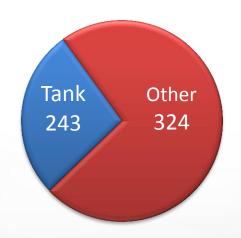

<sup>\*27%</sup> Listed



<sup>\*3%</sup> Other

## **Production Plant**

# **Otokar**



## 552,000 m<sup>2</sup> plant, approximately 2700 employee

### **Capacity of**

2600 Land Vehicle

900 Tactical Armoured Vehicle

4600 Autobus + Minibus

1400 Trailer ve Semi-trailer

1600 Light Truck

#### **Certificates**

ISO 9001 Quality Standard

ISO 14001 Environmental Standard

ISO 10002 Customer Satisfaction Quality Standard

ISO 27001 Information Security Management System

AQAP 2110 Military Quality Assurance Certificate

Facility Security Certificate with National and NATO Secrecy Degree

ISO 3834-2 Quality Requirements for Fusion Welding of Metallic Materials



## **Employee Profile**

# **Otokar**

### 2635 Employee



**617 White-Collar Personnel** 



**567 R&D Centre Personnel** 





## **Number of Employee**





## **Product Range**

# **Otokar**

### **Commercial Vehicles**

Defense Industry

**Public Transport** 



Logistic Vehicles



FRUEHAUF / OTOKAR

**Models** 

**Light Truck** 



**Models** OTOKAR ATLAS



Models
KENT / DORUK /
SULTAN / M-2010 /

CENTRO / NAVIGO / VECTIO / TERRITO

#### Models

LAND ROVER DEFENDER / ARMOURED PERSONAL CARRIER / URAL / COBRA / COBRA II / KAYA / KAYA II / KALE / ARMA 6x6 / ARMA 8x8 / INTERNAL SECURITY VEHICLE / TULPAR / ALTAY

## **Public Transport Vehicles**

# **Otokar**

# Otokar, Turkey's the most preferred bus brand for the fifth time!

About 30 thousand buses, carrying millions of passengers in more than 40 countries!



## **Otokar Buses**

# Otokar







KENT

A wide product range from intercity transport to perso