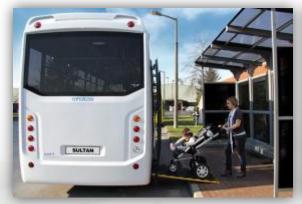

## SULTAN / NAVIGO

# **Otokar**

 Turkey's best-selling small bus

 Different models for intercity transport, service and tourism transport