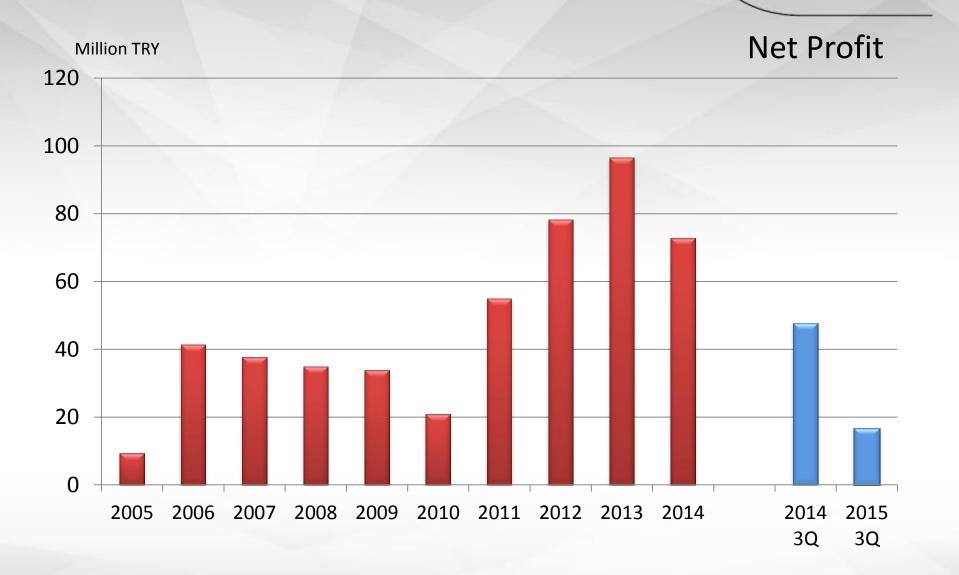

#### **Net Profit**

#### **Income Statement**

| TRY thousands (IFRS) | 30.Sep.2015 | 30.Sep.2014 |
|----------------------|-------------|-------------|
| Net Sales            | 888.935     | 875.089     |
| Cost of Sales        | (677.296)   | (663.352)   |
| Gross Profit         | 211.639     | 211.737     |
| Operating Costs      | (146.713)   | (124.219)   |
| Operating Profit     | 64.926      | 87.518      |
| Finacial Expenses    | (50.594)    | (33.450)    |
| Profit Before Taxes  | 15.804      | 54.085      |
| Taxes                | 718         | (6.313)     |
| Net Profit           | 16.522      | 47.772      |