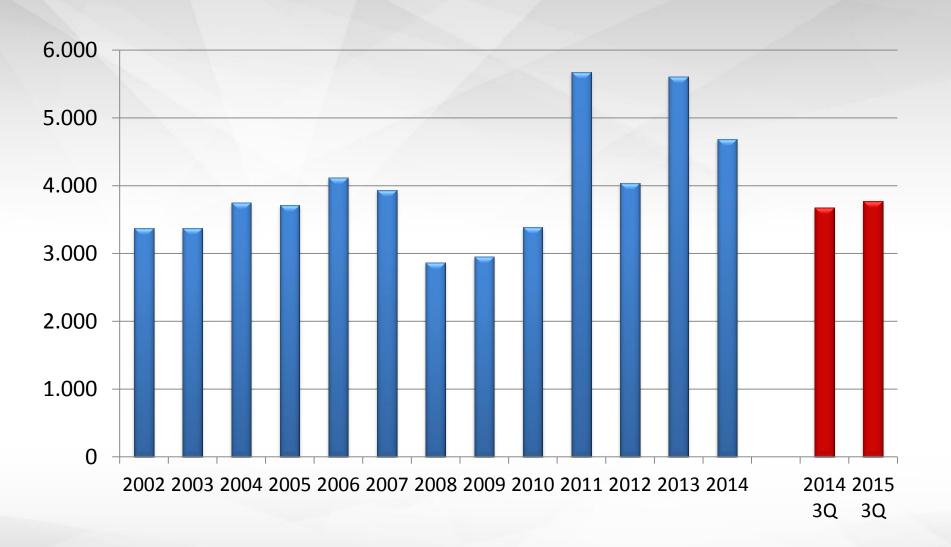

*Financial Ratios And Margins**

| Financial Ratios          | 2015 3Q | 2014 3Q |
|---------------------------|---------|---------|
| Current Ratio             | 1.12    | 1.13    |
| Liquidity Ratio           | 0.67    | 0.63    |
| Return On Equity          | %9      | %22     |
| Return on Assets          | %1      | %4      |
| Cur. Assets/Tot. Assets   | %60     | %56     |
| Short Term Lia./Tot. Lia. | %54     | %49     |
| Tot.Lia./Tot.Assets       | %88     | %83     |

| Margins              | 2015 3Q | 2014 3Q |
|----------------------|---------|---------|
| Gross<br>Margins     | 23,8%   | 24,2%   |
| Operating<br>Margin  | 7,3%    | 10%     |
| EBITDA<br>Margin     | 11,1%   | 13,7%   |
| Net Profit<br>Margin | 1,9%    | 5,5%    |



## Margins





#### **Production Units**





#### **Revenue Distribution**

## **Otokar**

COMMERCIAL → TRY 336,9 Mio - 52% **DOMESTIC** TRY 653,2 Mio DEFENCE → TRY 91 Mio - 14% 2015 3Q 73% OTHER → TRY 225,3 Mio - 34% **TRY 888,9 Mio** COMMERCIAL → TRY 150,6 Mio - 64% **EXPORT TRY 235,7 Mio DEFENCE** → TRY 58,2 Mio - 25% 27% OTHER → TRY 26,9 Mio –11% COMMERCIAL → TRY 347,8 Mio - 47% **DOMESTIC TRY 733,4 Mio DEFENCE** → TRY 182,3 Mio - 25% 84% 2014 3Q OTHER → TRY 203,3 Mio - 28% **TRY 875,1 Mio** COMMERCIAL → TRY 69,3 Mio - 49% **EXPORT TRY 141,7 Mio** DEFENCE → TRY 54 Mio - 38% 16% OTHER → TRY 18,4 Mio – 13%



## **Backlog**





## **Capital Expenditures**





#### **Stock Performance**







## **Dividend**





## **Market Capitalisation**





# **Growth With Products Which License Rights Belong to OTOKAR**

## Otokar



T