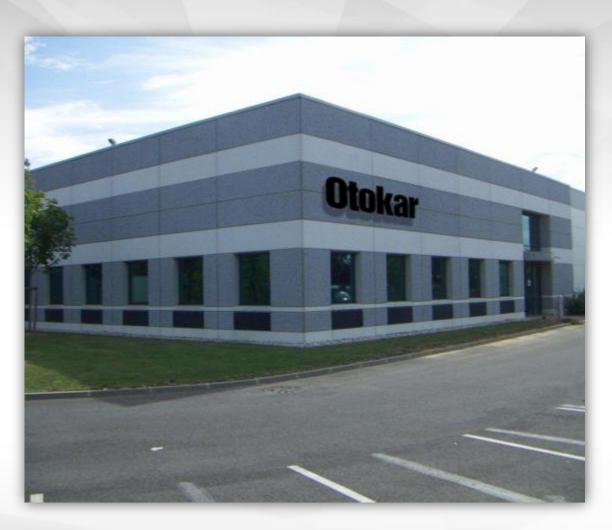

## **Production Plant**

# **Otokar**

## 552,000 m<sup>2</sup> plant, approximately 2700 employee