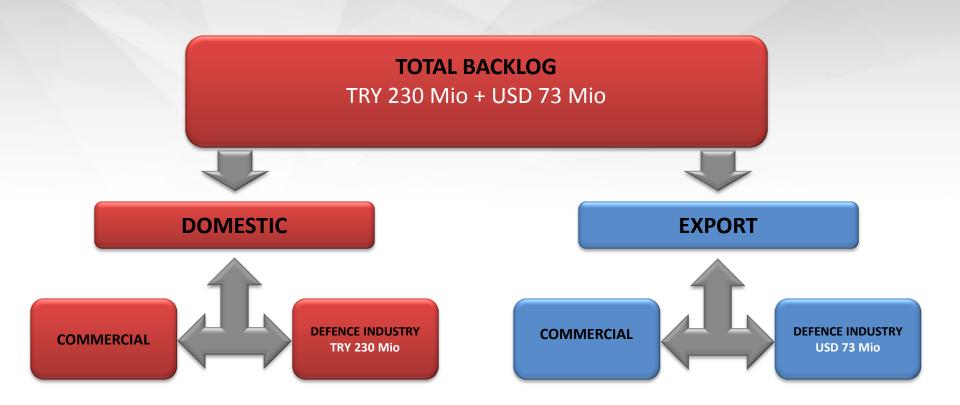

| 23,8%   | 24,2%   |
| Operating<br>Margin  | 7,3%    | 10%     |
| EBITDA<br>Margin     | 11,1%   | 13,7%   |
| Net Profit<br>Margin | 1,9%    | 5,5%    |



## Margins





#### **Production Units**





#### **Revenue Distribution**

## **Otokar**

COMMERCIAL → TRY 336,9 Mio - 52% **DOMESTIC** TRY 653,2 Mio DEFENCE → TRY 91 Mio - 14% 2015 3Q 73% OTHER → TRY 225,3 Mio - 34% **TRY 888,9 Mio** COMMERCIAL → TRY 150,6 Mio - 64% **EXPORT TRY 235,7 Mio DEFENCE** → TRY 58,2 Mio - 25% 27% OTHER → TRY 26,9 Mio –11% COMMERCIAL → TRY 347,8 Mio - 47% **DOMESTIC TRY 733,4 Mio DEFENCE** → TRY 182,3 Mio - 25% 84% 2014 3Q OTHER → TRY 203,3 Mio - 28% **TRY 875,1 Mio** COMMERCIAL → TRY 69,3 Mio - 49% **EXPORT TRY 141,7 Mio** DEFENCE → TRY 54 Mio - 38% 16% OTHER → TRY 18,4 Mio – 13%



## **Backlog**





## **Capital Expenditures**





#### **Stock Performance**







## **Dividend**





## **Market Capitalisation**





# **Growth With Products Which License Rights Belong to OTOKAR**

## Otokar



The share of Otokar designed vehicle sales in turnover.



Number of owned patents and industrial designs

## **Otokar Europe**

# **Otokar**



Otokar Europe was established in 2011 in France, in order to support bus sales in Europe.

## **Growth in Export Markets**



- Otokar branded vehicles in more than 60 countries, on 5 continents
- Sales and service network spread over more than 200 destinations



## **Growth in Export Markets**





#### **Shareholders Value Creation**

- Continuously increase revenue to ensure high and sustainably dividend yield
- In the framework of our corpor