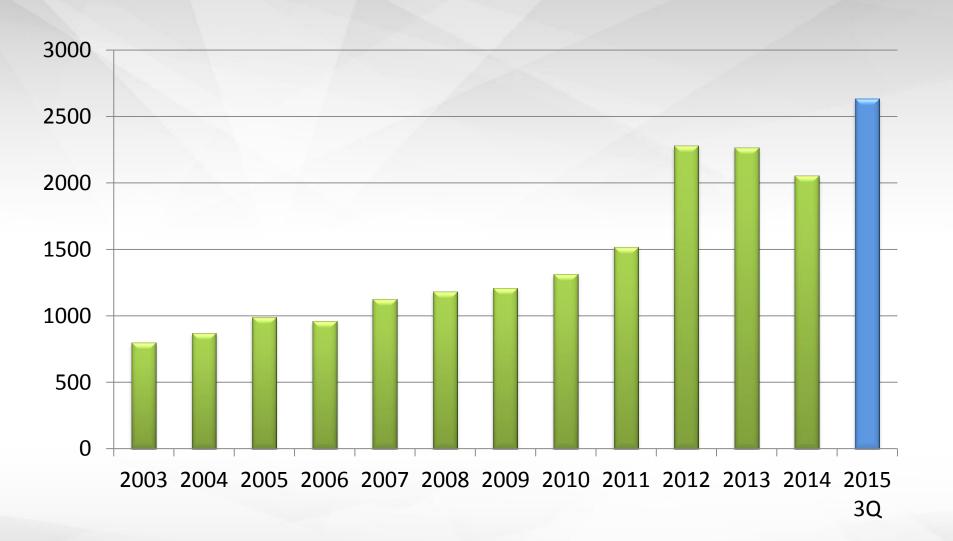

>\*3%</sup> Other

## **Production Plant**

# **Otokar**



## 552,000 m<sup>2</sup> plant, approximately 2700 employee

### **Capacity of**

2600 Land Vehicle

900 Tactical Armoured Vehicle

4600 Autobus + Minibus

1400 Trailer ve Semi-trailer

1600 Light Truck

#### **Certificates**

ISO 9001 Quality Standard

ISO 14001 Environmental Standard

ISO 10002 Customer Satisfaction Quality Standard

ISO 27001 Information Security Management System

AQAP 2110 Military Quality Assurance Certificate

Facility Security Certificate with National and NATO Secrecy Degree

ISO 3834-2 Quality Requirements for Fusion Welding of Metallic Materials



## **Employee Profile**

# **Otokar**

### 2635 Employee



**617 White-Collar Personnel** 



**567 R&D Centre Personnel** 





## **Number of Employee**





## **Product Range**

# **Otokar**

### **Commercial Vehicles**

Defense Industry

**Public Transport** 



Logistic Vehicles



FRUEHAUF / OTOKAR

**Models** 

**Light Truck** 



**Models** OTOKAR ATLAS



Models
KENT / DORUK /
SULTAN / M-2010 /

CENTRO / NAVIGO / VECTIO / TERRITO

#### Models

LAND ROVER DEFENDER / ARMOURED PERSONAL CARRIER / URAL / COBRA / COBRA II / KAYA / KAYA II / KALE / ARMA 6x6 / ARMA 8x8 / INTERNAL SECURITY VEHICLE / TULPAR / ALTAY

## **Public Transport Vehicles**

# **Otokar**

# Otokar, Turkey's the most preferred bus brand for the fifth time!

About 30 thousand buses, carrying millions of passengers in more than 40 countries!



## **Otokar Buses**

# Otokar







KENT

A wide product range from intercity transport to personnel and tourism transport

**S