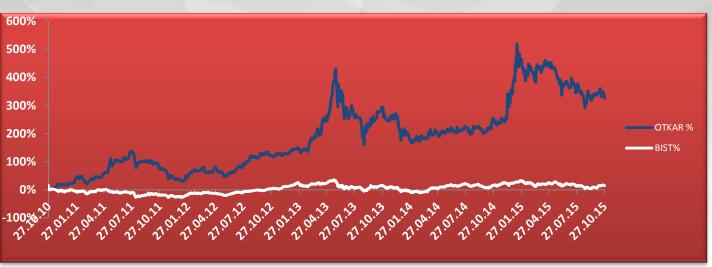

|
| EBITDA<br>Margin     | 11,1%   | 13,7%   |
| Net Profit<br>Margin | 1,9%    | 5,5%    |



## Margins





#### **Production Units**





#### **Revenue Distribution**

## **Otokar**

COMMERCIAL → TRY 336,9 Mio - 52% **DOMESTIC** TRY 653,2 Mio DEFENCE → TRY 91 Mio - 14% 2015 3Q 73% OTHER → TRY 225,3 Mio - 34% **TRY 888,9 Mio** COMMERCIAL → TRY 150,6 Mio - 64% **EXPORT TRY 235,7 Mio DEFENCE** → TRY 58,2 Mio - 25% 27% OTHER → TRY 26,9 Mio –11% COMMERCIAL → TRY 347,8 Mio - 47% **DOMESTIC TRY 733,4 Mio DEFENCE** → TRY 182,3 Mio - 25% 84% 2014 3Q OTHER → TRY 203,3 Mio - 28% **TRY 875,1 Mio** COMMERCIAL → TRY 69,3 Mio - 49% **EXPORT TRY 141,7 Mio** DEFENCE → TRY 54 Mio - 38% 16% OTHER → TRY 18,4 Mio – 13%



## **Backlog**





## **Capital Expenditures**





#### **Stock Performance**







## **Dividend**





## **Market Capitalisation**





# **Growth With Products Which License Rights Belong to OTOKAR**

## Otokar



The share of Otokar designed vehicle sales in turnover.



Number of owned patents and industrial designs

## **Otokar Europe**

# **Otokar**



Otokar Europe was established in 2011 in France, in order to support bus sales in Europe.

## **Growth in Export Markets**



- Otokar branded vehicles in more than 60 countries, on 5 continents
- Sales and service network spread over more than 200 destinations



## **Growth in Export Markets**





#### **Shareholders Value Creation**

- Continuously increase revenue to ensure high and sustainably dividend yield
- In the framework of our corporate governance and professional management principles, we aim to