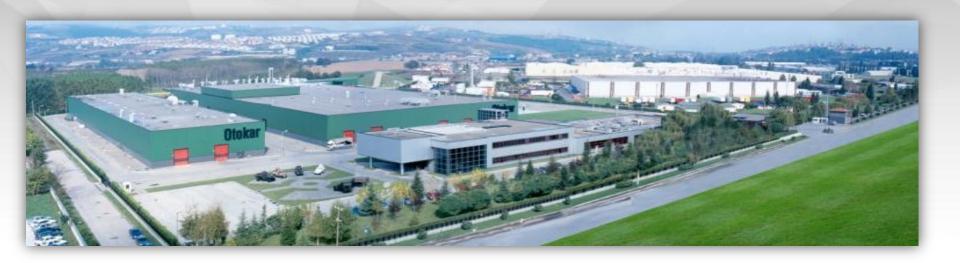

## **Production Plant**

# **Otokar**

## 552,000 m<sup>2</sup> plant, approximately 2700 employee