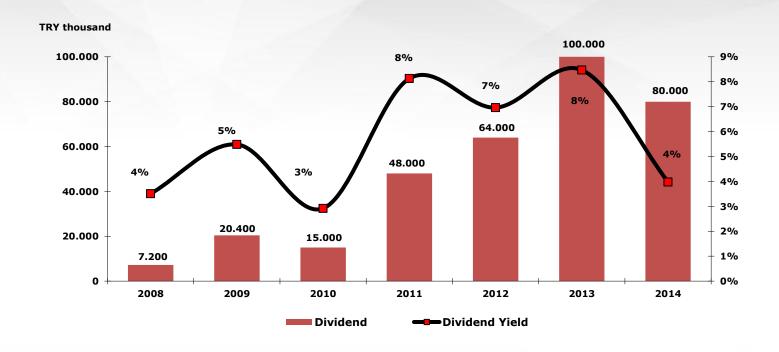

| 11,1%   | 13,7%   |
| Net Profit<br>Margin | 1,9%    | 5,5%    |



## Margins





#### **Production Units**





#### **Revenue Distribution**

## **Otokar**

COMMERCIAL → TRY 336,9 Mio - 52% **DOMESTIC** TRY 653,2 Mio DEFENCE → TRY 91 Mio - 14% 2015 3Q 73% OTHER → TRY 225,3 Mio - 34% **TRY 888,9 Mio** COMMERCIAL → TRY 150,6 Mio - 64% **EXPORT TRY 235,7 Mio DEFENCE** → TRY 58,2 Mio - 25% 27% OTHER → TRY 26,9 Mio –11% COMMERCIAL → TRY 347,8 Mio - 47% **DOMESTIC TRY 733,4 Mio DEFENCE** → TRY 182,3 Mio - 25% 84% 2014 3Q OTHER → TRY 203,3 Mio - 28% **TRY 875,1 Mio** COMMERCIAL → TRY 69,3 Mio - 49% **EXPORT TRY 141,7 Mio** DEFENCE → TRY 54 Mio - 38% 16% OTHER → TRY 18,4 Mio – 13%



## **Backlog**





## **Capital Expenditures**





#### **Stock Performance**







## **Dividend**





## **Market Capitalisation**





# **Growth With Products Which License Rights Belong to OTOKAR**

## Otokar



The share of Otokar designed vehicle sales in turnover.



Number of owned patents and industrial designs

## **Otokar Europe**

# **Otokar**



Otokar Europe was established in 2011 in France, in order to support bus sales in Europe.

## **Growth in Export Markets**



- Otokar branded vehicles in more than 60 countries, on 5 continents
- Sales and service network spread over more than 200 destinations



## **Growth in Export Markets**





#### **Shareholders Value Creation**

- Continuously increase revenue to ensure high and sustainably dividend yield
- In the framework of our corporate governance and professional management principles, we aim to move further up our com