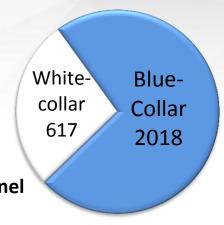

## **Employee Profile**

# **Otokar**

### 2635 Employee

**617 White-Collar Personnel** 

**567 R&D Centre Personnel** 