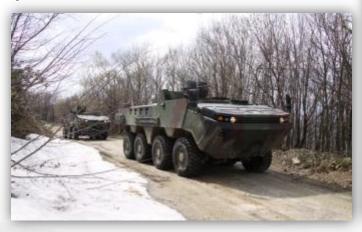

#### **ARMA 8x8**

## **Otokar**

Armoured combat vehicle ARMA 8x8, provides high protection and large internal volume