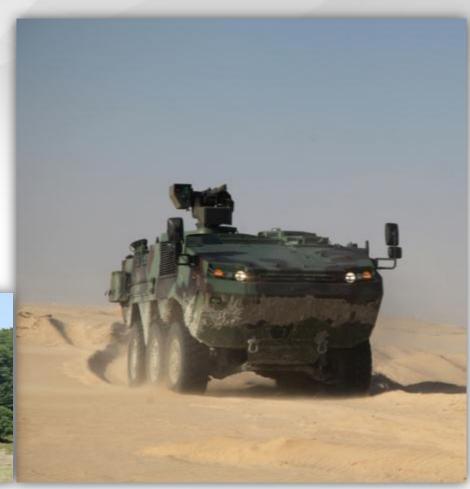

#### **ARMA**

# **Otokar**

ARMA is new generation modular multi-wheel configuration armoured vehicle with high level of ballistic and mine protection