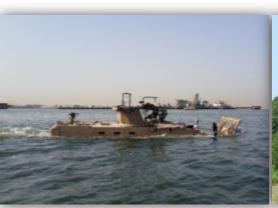

#### **ARMA 6X6**

# **Otokar**

Arma 6x6, with its large internal volume, amphibious capability and low silhouette