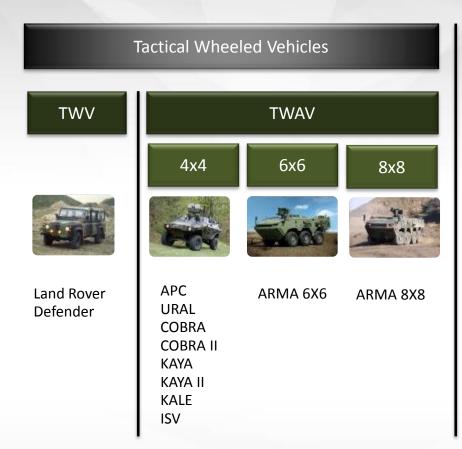

#### Models

LAND ROVER DEFENDER / ARMOURED PERSONAL CARRIER / URAL / COBRA / COBRA II / KAYA / KAYA II / KALE / ARMA 6x6 / ARMA 8x8 / INTERNAL SECURITY VEHICLE / TULPAR / ALTAY

#### **ARMA**

# **Otokar**

ARMA is new generation modular multi-wheel configuration armoured vehicle with high level of ballistic and mine protection

#### **ARMA 6X6**

# **Otokar**

Arma 6x6, with its large internal volume, amphibious capability and low silhouette

#### **ARMA 8x8**

## **Otokar**

Armoured combat vehicle ARMA 8x8, provides high protection and large internal volume

#### **Land Rover Defender**

# **Otokar**

A worldwide brand in tactical vehicles.