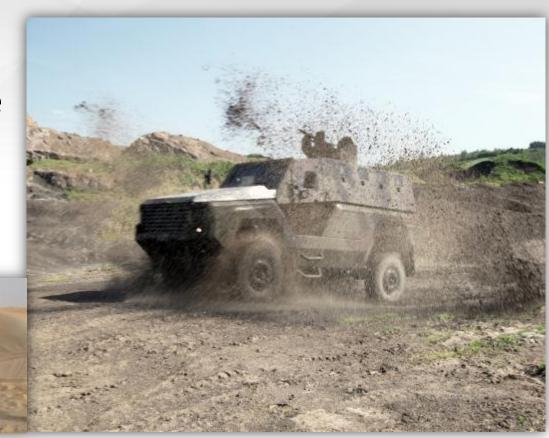

## **KAYA Mine Resistant Vehicle**

# **Otokar**

The mine resistant vehicle which provides maximum mine and ballistic protection in all types of terrain, offers great mobility