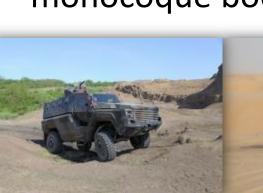

## **KAYA II Personnel Carrier**

# **Otokar**

The mine resistant personnel carrier vehicle that consists of single cabin with its monocoque body