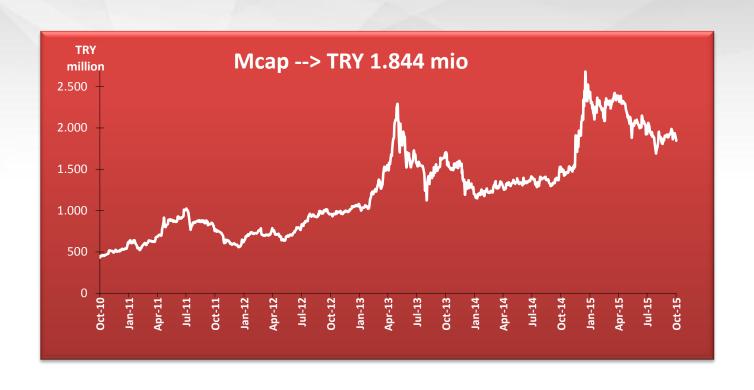

rofit<br>Margin | 1,9%    | 5,5%    |



## Margins





#### **Production Units**





#### **Revenue Distribution**

## **Otokar**

COMMERCIAL → TRY 336,9 Mio - 52% **DOMESTIC** TRY 653,2 Mio DEFENCE → TRY 91 Mio - 14% 2015 3Q 73% OTHER → TRY 225,3 Mio - 34% **TRY 888,9 Mio** COMMERCIAL → TRY 150,6 Mio - 64% **EXPORT TRY 235,7 Mio DEFENCE** → TRY 58,2 Mio - 25% 27% OTHER → TRY 26,9 Mio –11% COMMERCIAL → TRY 347,8 Mio - 47% **DOMESTIC TRY 733,4 Mio DEFENCE** → TRY 182,3 Mio - 25% 84% 2014 3Q OTHER → TRY 203,3 Mio - 28% **TRY 875,1 Mio** COMMERCIAL → TRY 69,3 Mio - 49% **EXPORT TRY 141,7 Mio** DEFENCE → TRY 54 Mio - 38% 16% OTHER → TRY 18,4 Mio – 13%



## **Backlog**





## **Capital Expenditures**





#### **Stock Performance**







## **Dividend**





## **Market Capitalisation**





# **Growth With Products Which License Rights Belong to OTOKAR**

## Otokar



The share of Otokar designed vehicle sales in turnover.



Number of owned patents and industrial designs

## **Otokar Europe**

# **Otokar**



Otokar Europe was established in 2011 in France, in order to support bus sales in Europe.

## **Growth in Export Markets**



- Otokar branded vehicles in more than 60 countries, on 5 continents
- Sales and service network spread over more than 200 destinations



## **Growth in Export Markets**





#### **Shareholders Value Creation**

- Continuously increase revenue to ensure high and sustainably dividend yield
- In the framework of our corporate governance and professional management principles, we aim to move further up our company's market value

#### **Otokar