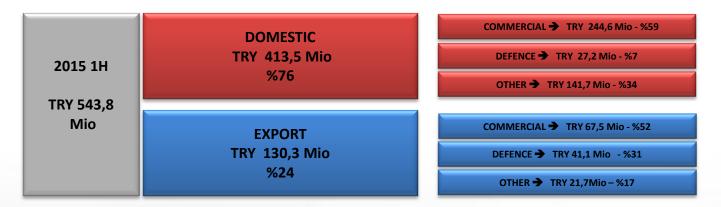

---------------------|---------|---------|
| Current Ratio             | 1,29    | 0.90    | Gross                | 25,2%   | 22,7%   |
| Liquidity Ratio           | 0,76    | 0.53    | Margins              | /_//    |         |
| Return On Equity          | 8,3%    | 0,01%   | Operating<br>Margin  | 7,9%    | 2,6%    |
| Return on Assets          | 0,9%    | 0,00%   | EBITDA               | 110/    |         |
| Cur.Assets/Tot.Assets     | 78%     | 59%     | Margin               | 11%     | 6,6%    |
| Short Term Lia./Tot. Lia. | 60%     | 65%     | Net Profit<br>Margin | 2,3%    | 0,0%    |
| Tot.Lia./Tot.Assets       | 89%     | 88%     | wargin               |         |         |

#### Margins





**Production Units** 

## Otokar



6 Koç

#### **Revenue Distribution**

## Otokar







### **Capital Expenditures**

## Otokar



#### **Stock Performance**

## Otokar





6 Koç

## Dividend

## **Otokar**



#### **Moc**

#### **Market Capitalisation**



## Growth With Products Which License Rights Belong to OTOKAR

## Otokar

94%

The share of Otokar designed vehicle sales in turnover.

246

Number of owned patents and industrial designs



#### **Otokar Europe**

## Otokar



Otokar Europe was established in 2011 in France, in order to support bus sales in Europe.

## **Growth in Export Markets**

## Otokar



- Otokar branded vehicles in more than 60 countries, on 5 continents
- Sales and
   service network
   spread over
   more than 200
   destinations

LONG-TERM OBJECTIVES

#### Millon USD 2005 2006 2007 2008 2009 2010 2011 2012 2013 2014 2015 2016 2017

## **Gr