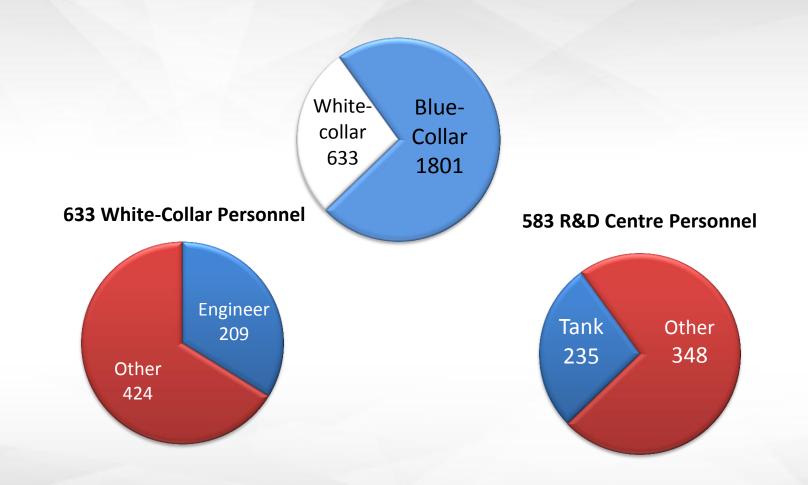

2004 2005 2006 2007 2008 2009 2010 2011 2012 2013 2014 2015



### **Partnership Structure**

## Otokar



\*27% Listed \*3% Other



#### **Production Plant**

## Otokar



#### 552,000 m<sup>2</sup> plant, approximately 2450 employee

#### **Capacity of**

2600 Land Vehicle
900 Tactical Armoured Vehicle
4600 Autobus + Minibus
1400 Trailer ve Semi-trailer
1600 Light Truck

#### Certificates

ISO 9001 Quality Standard ISO 14001 Environmental Standard ISO 10002 Customer Satisfaction Quality Standard ISO 27001 Information Security Management System AQAP 2110 Military Quality Assurance Certificate Facility Security Certificate with National and NATO Secrecy Degree ISO 3834-2 Quality Requirements for Fusion Welding of Metallic Materials



#### **Employee Profile**

## Otokar

2434 Employee



**No**Koç

### **Number of Employee**

## Otokar



1H



#### **Product Range**

## Otokar

#### **Commercial Vehicles**

#### Defense Industry

#### Public Transport

#### Logistic Vehicles

#### Light Truck









#### Models

KENT / DORUK / SULTAN / M-2010 / CENTRO / NAVIGO / VECTIO / TERRITO / KENT ARTICULATED **Models** FRUEHAUF / OTOKAR Models OTOKAR ATLAS

#### Models

LAND ROVER DEFENDER / ARMOURED PERSONAL CARRIER / URAL / COBRA / COBRA II / KAYA / KAYA II / KALE / ARMA 6x6 / ARMA 8x8 / INTERNAL SECURITY VEHICLE / TULPAR / ALTAY

**No**Koç

## Otokar

#### Otokar, Turkey's the most preferred bus brand for the sixth time!

# About 30 thousand buses, carrying millions of passengers in more than 40 countries!



#### **Otokar Buses**

## TEMPO A R R R R R R R R R SULTAN / NAVIGO