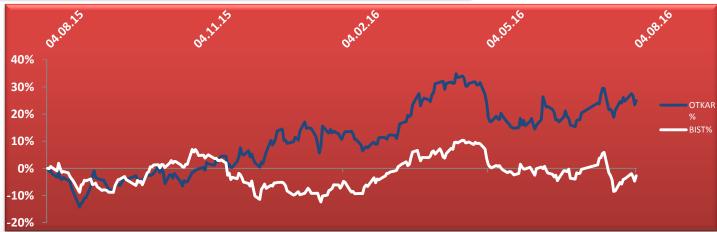

| Gross                | 25,2%   | 22,7%   |
| Liquidity Ratio           | 0,76    | 0.53    | Margins              | /_//    |         |
| Return On Equity          | 8,3%    | 0,01%   | Operating<br>Margin  | 7,9%    | 2,6%    |
| Return on Assets          | 0,9%    | 0,00%   | EBITDA               | 110/    |         |
| Cur.Assets/Tot.Assets     | 78%     | 59%     | Margin               | 11%     | 6,6%    |
| Short Term Lia./Tot. Lia. | 60%     | 65%     | Net Profit<br>Margin | 2,3%    | 0,0%    |
| Tot.Lia./Tot.Assets       | 89%     | 88%     | wargin               |         |         |

#### Margins





**Production Units** 

## Otokar



6 Koç

#### **Revenue Distribution**

## Otokar







### **Capital Expenditures**

## Otokar



#### **Stock Performance**

## Otokar





6 Koç

## Dividend

## **Otokar**



#### **Moc**

#### **Market Capitalisation**



## Growth With Products Which License Rights Belong to OTOKAR

## Otokar

94%

The share of Otokar designed vehicle sales in turnover.

246

Number of owned patents and industrial designs



#### **Otokar Europe**

## Otokar



Otokar Europe was established in 2011 in France, in order to support bus sales in Europe.

## **Growth in Export Markets**

## Otokar



- Otokar branded vehicles in more than 60 countries, on 5 continents
- Sales and
   service network
   spread over
   more than 200
   destinations

LONG-TERM OBJECTIVES

#### Millon USD 2005 2006 2007 2008 2009 2010 2011 2012 2013 2014 2015 2016 2017

## **Growth in Export Markets**

## **Shareholders Value Creation**

- Continuously increase re