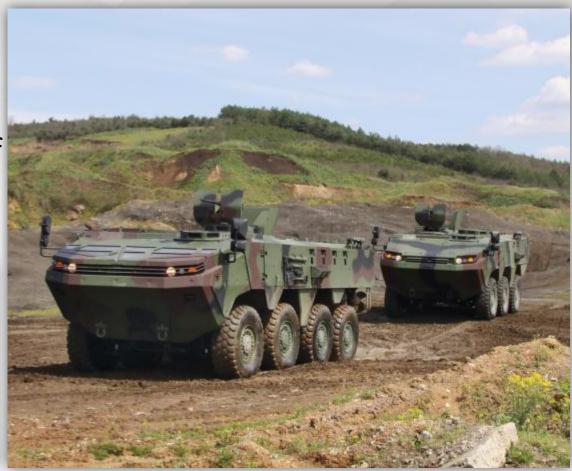

#### ARMA 8x8

## Otokar

### Armoured combat vehicle ARMA 8x8, provides high protection and large internal volume