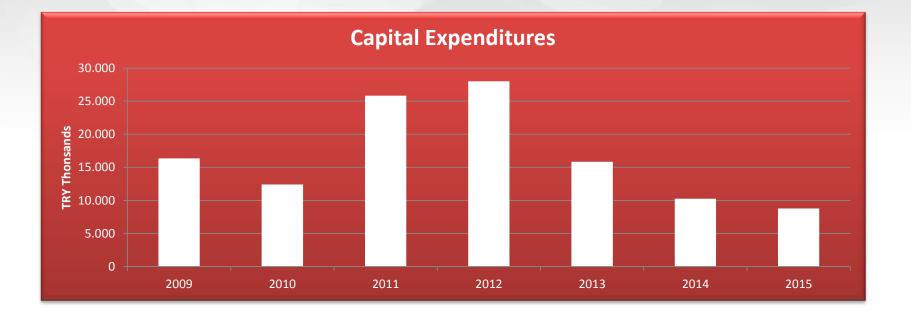

Current Ratio             | 1,29    | 0.90    | Gross                | 25,2%   | 22,7%   |
| Liquidity Ratio           | 0,76    | 0.53    | Margins              | /_//    |         |
| Return On Equity          | 8,3%    | 0,01%   | Operating<br>Margin  | 7,9%    | 2,6%    |
| Return on Assets          | 0,9%    | 0,00%   | EBITDA               | 110/    |         |
| Cur.Assets/Tot.Assets     | 78%     | 59%     | Margin               | 11%     | 6,6%    |
| Short Term Lia./Tot. Lia. | 60%     | 65%     | Net Profit<br>Margin | 2,3%    | 0,0%    |
| Tot.Lia./Tot.Assets       | 89%     | 88%     | wargin               |         |         |

#### Margins





**Production Units** 

## Otokar



6 Koç

#### **Revenue Distribution**

## Otokar







### **Capital Expenditures**

## Otokar



#### **Stock Performance**

## Otokar





6 Koç

## Dividend

## **Otokar**



#### **Moc**

#### **Market Capitalisation**



## Growth With Products Which License Rights Belong to OTOKAR

## Otokar

94%

The share of Otokar designed vehicle sales in turnover.

246

Number of owned patents and industrial designs



#### **Otokar Europe**

## Otokar



Otokar Europe was established in 2011 in France, in order to support bus sales in Europe.

## **Growth in Export Markets**

## Otokar



- Otokar branded vehicles in more than 60 countries, on 5 continents
- Sales and
   service network
   spread over
   more than 200
   destinations

LONG-TERM OBJECTIVES

#### Millon USD 2005 2006 2007 2008 2009 2010 2011 2012 2013 2014 2015 2016 2017

## **Growth in Export Markets**

## **Shareholders V