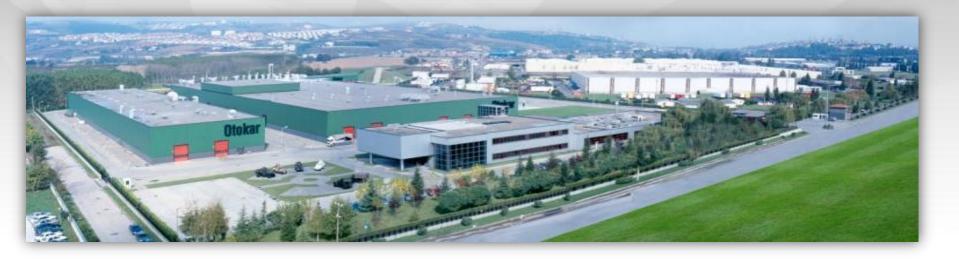

#### **Production Plant**

## Otokar

#### 552,000 m<sup>2</sup> plant, approximately 2450 employee

#### **Capacity of**

2600 Land Vehicle
900 Tactical Armoured Vehicle
4600 Autobus + Minibus
1400 Trailer ve Semi-trailer
1600 Light Truck