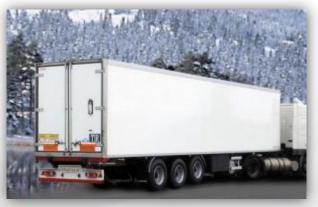

### Van Type Trailer

## Otokar

For 13 years, most commonly preferred refrigerated trailer in Turkey for transport of perishable goods in hygienic and safe condition

S Koc