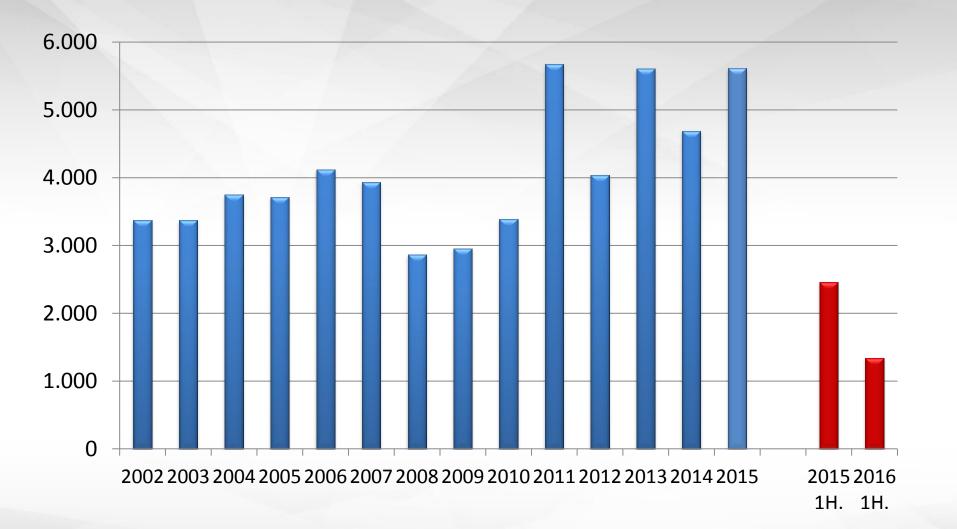

|
|---------------------------|---------|---------|----------------------|---------|---------|
| Current Ratio             | 1,29    | 0.90    | Gross                | 25,2%   | 22,7%   |
| Liquidity Ratio           | 0,76    | 0.53    | Margins              | /_//    |         |
| Return On Equity          | 8,3%    | 0,01%   | Operating<br>Margin  | 7,9%    | 2,6%    |
| Return on Assets          | 0,9%    | 0,00%   | EBITDA               | 110/    |         |
| Cur.Assets/Tot.Assets     | 78%     | 59%     | Margin               | 11%     | 6,6%    |
| Short Term Lia./Tot. Lia. | 60%     | 65%     | Net Profit<br>Margin | 2,3%    | 0,0%    |
| Tot.Lia./Tot.Assets       | 89%     | 88%     | wargin               |         |         |

#### Margins





**Production Units** 

## Otokar



6 Koç

#### **Revenue Distribution**

## Otokar







### **Capital Expenditures**

## Otokar



#### **Stock Performance**

## Otokar





6 Koç

## Dividend

## **Otokar**



#### **Moc**

#### **Market Capitalisation**



## Growth With Products Which License Rights Belong to OTOKAR

## Otokar

94%

The share of Otokar designed vehicle sales in turnover.

246

Number of owned patents and industrial designs



#### **Otokar Europe**

## Otokar



Otokar Europe was established in 2011 in France, in order to support bus sales in Europe.

## **Growth in Export Markets**

## Otokar



- Otokar branded vehicles in more than 60 countries, on 5 continents
- Sales and
   service network
   spread over
   more than 200
   destinations

LONG-TERM OBJECTIVES

#### Millon USD 2005 2006 2007 2008