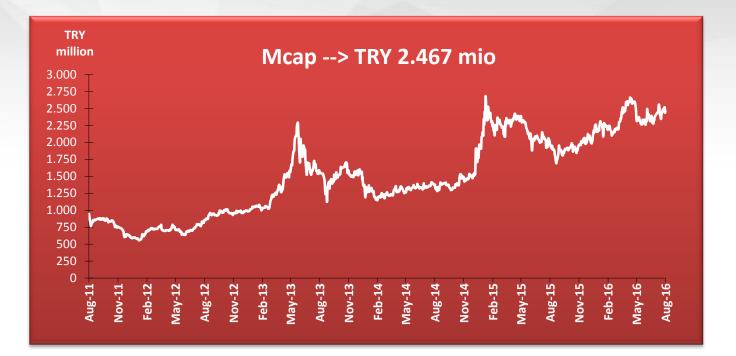

| 0.53    | Margins              | /_//    |         |
| Return On Equity          | 8,3%    | 0,01%   | Operating<br>Margin  | 7,9%    | 2,6%    |
| Return on Assets          | 0,9%    | 0,00%   | EBITDA               | 110/    |         |
| Cur.Assets/Tot.Assets     | 78%     | 59%     | Margin               | 11%     | 6,6%    |
| Short Term Lia./Tot. Lia. | 60%     | 65%     | Net Profit<br>Margin | 2,3%    | 0,0%    |
| Tot.Lia./Tot.Assets       | 89%     | 88%     | wargin               |         |         |

#### Margins





**Production Units** 

## Otokar



6 Koç

#### **Revenue Distribution**

## Otokar







### **Capital Expenditures**

## Otokar



#### **Stock Performance**

## Otokar





6 Koç

## Dividend

## **Otokar**



#### **Moc**

#### **Market Capitalisation**



## Growth With Products Which License Rights Belong to OTOKAR

## Otokar

94%

The share of Otokar designed vehicle sales in turnover.

246

Number of owned patents and industrial designs



#### **Otokar Europe**

## Otokar



Otokar Europe was established in 2011 in France, in order to support bus sales in Europe.

## **Growth in Export Markets**

## Otokar



- Otokar branded vehicles in more than 60 countries, on 5 continents
- Sales and
   service network
   spread over
   more than 200
   destinations

LONG-TERM OBJECTIVES

#### Millon USD 2005 2006 2007 2008 2009 2010 2011 2012 2013 2014 2015 2016 2017

## **Growth in Export Markets**

## **Shareholders Value Creation**

- Continuously increase revenue to ensure high and sustainably dividend yield
- In the framework of our corpora