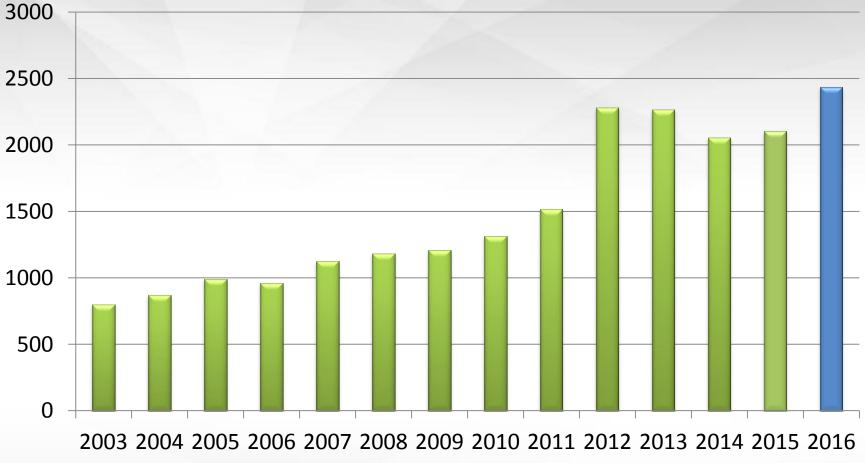

014 2015



### **Partnership Structure**

## Otokar



\*27% Listed \*3% Other



#### **Production Plant**

## Otokar



#### 552,000 m<sup>2</sup> plant, approximately 2450 employee

#### **Capacity of**

2600 Land Vehicle
900 Tactical Armoured Vehicle
4600 Autobus + Minibus
1400 Trailer ve Semi-trailer
1600 Light Truck

#### Certificates

ISO 9001 Quality Standard ISO 14001 Environmental Standard ISO 10002 Customer Satisfaction Quality Standard ISO 27001 Information Security Management System AQAP 2110 Military Quality Assurance Certificate Facility Security Certificate with National and NATO Secrecy Degree ISO 3834-2 Quality Requirements for Fusion Welding of Metallic Materials



#### **Employee Profile**

## Otokar

2434 Employee



**No**Koç

### **Number of Employee**

## Otokar



1H



#### **Product Range**

## Otokar

#### **Commercial Vehicles**

#### Defense Industry

#### Public Transport

#### Logistic Vehicles

#### Light Truck









#### Models

KENT / DORUK / SULTAN / M-2010 / CENTRO / NAVIGO / VECTIO / TERRITO / KENT ARTICULATED **Models** FRUEHAUF / OTOKAR Models OTOKAR ATLAS

#### Models

LAND ROVER DEFENDER / ARMOURED PERSONAL CARRIER / URAL / COBRA / COBRA II / KAYA / KAYA II / KALE / ARMA 6x6 / ARMA 8x8 / INTERNAL SECURITY VEHICLE / TULPAR / ALTAY

**No**Koç

## Otokar

#### Otokar, Turkey's the most preferred bus brand for the sixth time!

# About 30 thousand buses, carrying millions of passengers in more than 40 countries!



#### **Otokar Buses**

## TEMPO A R R R R R R R R R SULTAN / NAVIGO R 9 9 9 6 6 6 DORUK / VECTIO TERRITO Las FFF KENT *