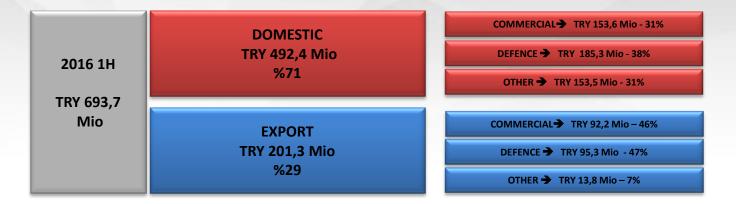

|----------------------|---------|---------|
| Current Ratio             | 1,29    | 0.90    | Gross                | 25,2%   | 22,7%   |
| Liquidity Ratio           | 0,76    | 0.53    | Margins              | /_//    |         |
| Return On Equity          | 8,3%    | 0,01%   | Operating<br>Margin  | 7,9%    | 2,6%    |
| Return on Assets          | 0,9%    | 0,00%   | EBITDA               | 110/    |         |
| Cur.Assets/Tot.Assets     | 78%     | 59%     | Margin               | 11%     | 6,6%    |
| Short Term Lia./Tot. Lia. | 60%     | 65%     | Net Profit<br>Margin | 2,3%    | 0,0%    |
| Tot.Lia./Tot.Assets       | 89%     | 88%     | wargin               |         |         |

#### Margins





**Production Units** 

## Otokar



6 Koç

#### **Revenue Distribution**

## Otokar







### **Capital Expenditures**

## Otokar



#### **Stock Performance**

## Otokar





6 Koç

## Dividend

## **Otokar**



#### **Moc**

#### **Market Capitalisation**



## Growth With Products Which License Rights Belong to OTOKAR

## Otokar

94%

The share of Otokar designed vehicle sales in turnover.

246

Number of owned patents and industrial designs



#### **Otokar Europe**

## Otokar



Otokar Europe was established in 2011 in France, in order to support bus sales in Europe.

## **Growth in Export Markets**

## Otokar



- Otokar branded vehicles in more than 60 countries, on 5 continents
- Sales and
   service network
   spread over
   more than 200
   destinations

LONG-TERM OBJECTIVES

#### Millon USD 2005 2006 2007 2008 2009 2010 2011 2012 2013 2014 2015 2016 2017

## **