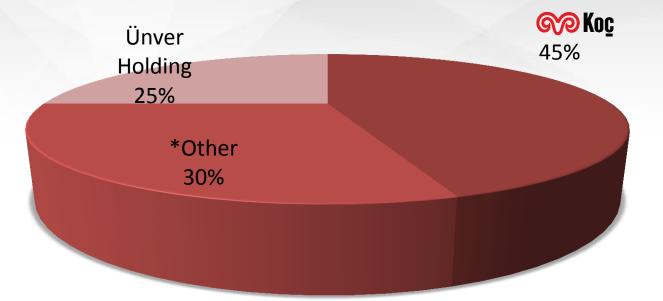

ured Vehicle production

1970s

- Partnering with Koç Group
- Production of 4x4 tactical vehicle under the license of Land Rover

1980s

 Military armoured vehicles by own desing

1990s

- Turkey's first export of tactical armoured vehicle
- Sakarya plant/factory

 Merge with the İstanbul Fruehauf A.S.

2000s

- Production of small and mid buses
- Turkey's first hybrid bus
- The prime contractor of ALTAY Project

- 2010s
- Production of City Buses
- Multi-wheeled armoured tactical vehicle family
- Turkey's first electric bus
- Atlas Light Truck
- New armoured tactical wheeled vehicle, URAL
- Tracked Armoured
   Vehicle

**ABOUT US** 

#### **Sustainable Growth**

## Otokar



2002 2003 2004 2005 2006 2007 2008 2009 2010 2011 2012 2013 2014 2015



### **Partnership Structure**

## Otokar



\*27% Listed \*3% Other



#### **Production Plant**

## Otokar



#### 552,000 m<sup>2</sup> plant, approximately 2450 employee

#### **Capacity of**

2600 Land Vehicle
900 Tactical Armoured Vehicle
4600 Autobus + Minibus
1400 Trailer ve Semi-trailer
1600 Light Truck

#### Certificates

ISO 9001 Quality Standard ISO 14001 Environmental Standard ISO 10002 Customer Satisfaction Quality Standard ISO 27001 Information Security Management System AQAP 2110 Military Quality Assurance Certificate Facility Security Certificate with National and NATO Secrecy Degree ISO 3834-2 Quality Requirements for Fusion Welding of Metallic Materials



#### **Employee Profile**

## Otokar

2434 Employee



**No**Koç

### **Number of Employee**

## Otokar



1H



#### **Product Range**

## Otokar

#### **Comm