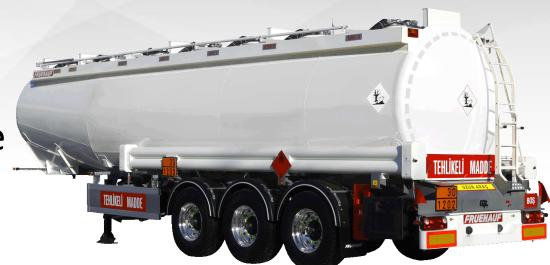

#### Tanker

## Otokar

- Turkey's first ADR certificated trailer
- Wide product range and proficiency