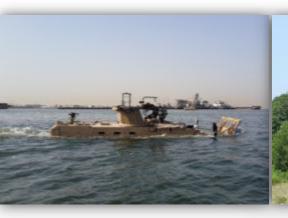

### URAL

## Otokar

Otokar's new armoured tactical wheeled vehicle that is suitable for safety and internal security usage.