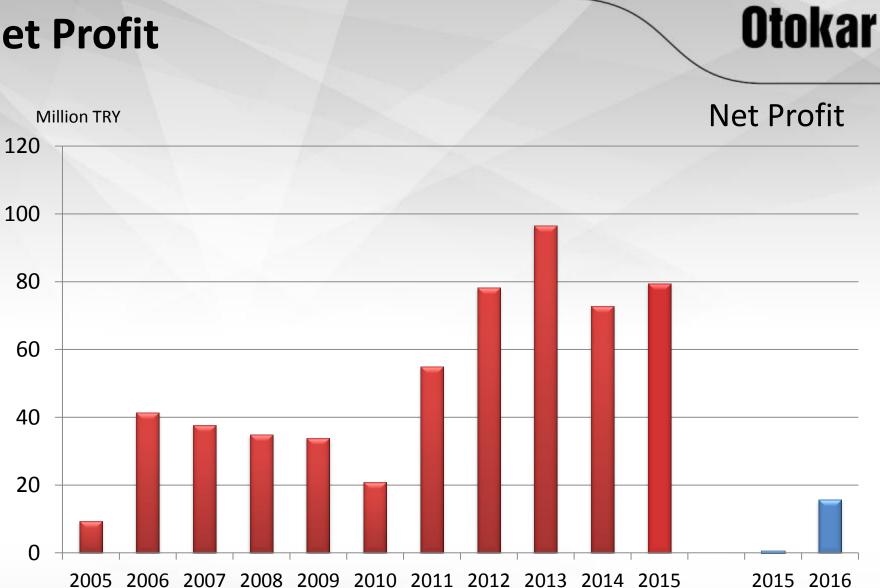

## **Net Profit**

2015 2016 1H 1H

**NOKOC** 

#### **Income Statement**

| TRY thousands (IFRS) | 30.Jun.2016 | 30.Jun.2015 |  |
|----------------------|-------------|-------------|--|
| Net Sales            | 693.670     | 543.822     |  |
| Cost of Sales        | (518.673)   | (420.550)   |  |
| Gross Profit         | 174.997     | 123.272     |  |
| Operating Costs      | (119.995)   | (109.340)   |  |
| Operating Profit     | 55.002      | 13.932      |  |
| Finacial Expenses    | (36.323)    | (19.866)    |  |
| Profit Before Taxes  | 18.691      | (4.499)     |  |
| Taxes                | (2.953)     | 4.503       |  |
| Net Profit           | 15.738      | 4           |  |