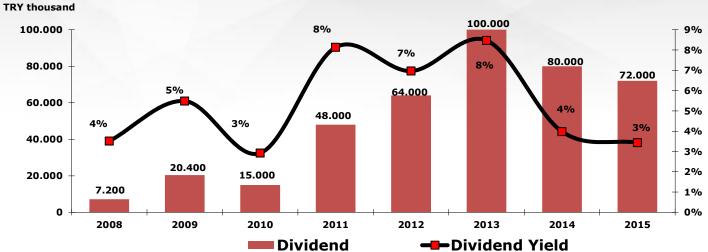

22,7%   |
| Liquidity Ratio           | 0,76    | 0.53    | Margins              | /_//    |         |
| Return On Equity          | 8,3%    | 0,01%   | Operating<br>Margin  | 7,9%    | 2,6%    |
| Return on Assets          | 0,9%    | 0,00%   | EBITDA               | 110/    |         |
| Cur.Assets/Tot.Assets     | 78%     | 59%     | Margin               | 11%     | 6,6%    |
| Short Term Lia./Tot. Lia. | 60%     | 65%     | Net Profit<br>Margin | 2,3%    | 0,0%    |
| Tot.Lia./Tot.Assets       | 89%     | 88%     | wargin               |         |         |

#### Margins





**Production Units** 

## Otokar



6 Koç

#### **Revenue Distribution**

## Otokar







### **Capital Expenditures**

## Otokar



#### **Stock Performance**

## Otokar





6 Koç

## Dividend

## **Otokar**



#### **Moc**

#### **Market Capitalisation**



## Growth With Products Which License Rights Belong to OTOKAR

## Otokar

94%

The share of Otokar designed vehicle sales in turnover.

246

Number of owned patents and industrial designs



#### **Otokar Europe**

## Otokar



Otokar Europe was established in 2011 in France, in order to support bus sales in Europe.

## **Growth in Export Markets**

## Otokar



- Otokar branded vehicles in more than 60 countries, on 5 continents
- Sales and
   service network
   spread over
   more than 200
   destinations

LONG-TERM OBJECTIVES

#### Millon USD 2005 2006 2007 2008 2009 2010 2011 2012 2013 2014 2015 2016 2017

## **Growth in Export Markets**

## **Shareholders Value Creation**

- Continuously increase revenue to ensure high and sustainably