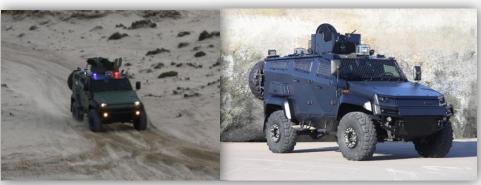

### **COBRA II**

## Otokar

The new member of COBRA family the most wellknown vehicle of Otokar...

Large internal volume, high protection.