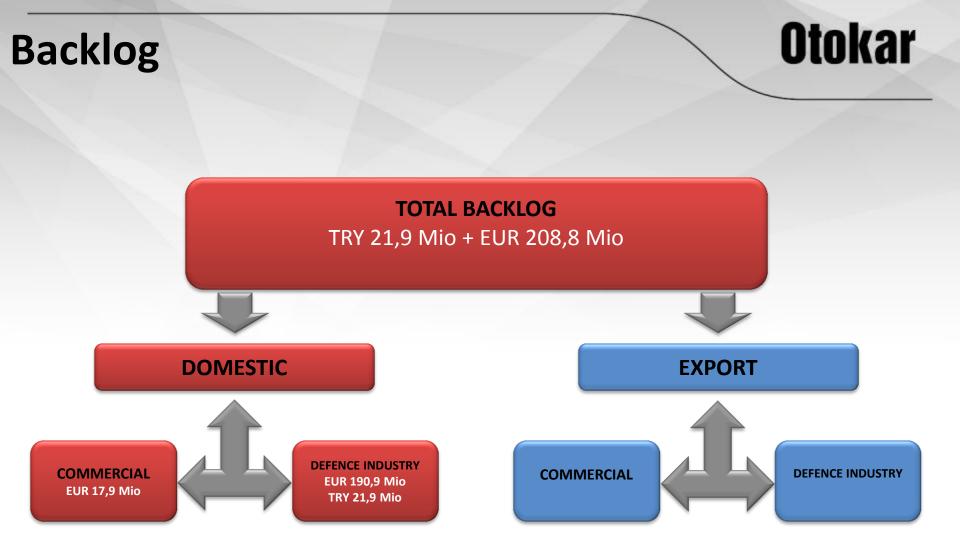

-------------------|---------|---------|
| Current Ratio             | 1,29    | 0.90    | Gross                | 25,2%   | 22,7%   |
| Liquidity Ratio           | 0,76    | 0.53    | Margins              | /_//    |         |
| Return On Equity          | 8,3%    | 0,01%   | Operating<br>Margin  | 7,9%    | 2,6%    |
| Return on Assets          | 0,9%    | 0,00%   | EBITDA               | 110/    |         |
| Cur.Assets/Tot.Assets     | 78%     | 59%     | Margin               | 11%     | 6,6%    |
| Short Term Lia./Tot. Lia. | 60%     | 65%     | Net Profit<br>Margin | 2,3%    | 0,0%    |
| Tot.Lia./Tot.Assets       | 89%     | 88%     | wargin               |         |         |

#### Margins





**Production Units** 

## Otokar



6 Koç

#### **Revenue Distribution**

## Otokar







### **Capital Expenditures**

## Otokar



#### **Stock Performance**

## Otokar





6 Koç

## Dividend

## **Otokar**



#### **Moc**

#### **Market Capitalisation**



## Growth With Products Which License Rights Belong to OTOKAR

## Otokar

94%

The share of Otokar designed vehicle sales in turnover.

246

Number of owned patents and industrial designs



#### **Otokar Europe**

## Otokar



Otokar Europe was established in 2011 in France, in order to support bus sales in Europe.

## **Growth in Export Markets**

## Otokar



- Otokar branded vehicles in more than 60 countries, on 5 continents
- Sales and
   service network
   spread over
   more than 200
   destinations

LONG-TERM OBJECTIVES

#### Millon USD 2005 2006 2007 2008 2009 2010 2011 2012 2013 2014 2015 2016 2017

## **Grow