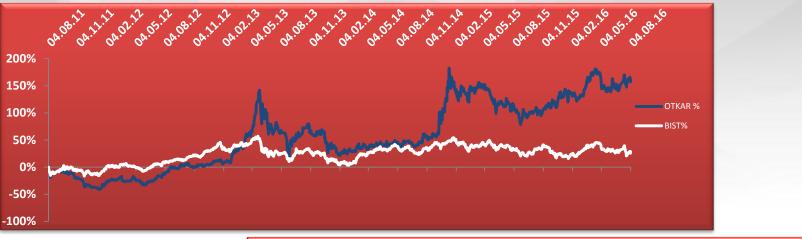

0    | Gross                | 25,2%   | 22,7%   |
| Liquidity Ratio           | 0,76    | 0.53    | Margins              | /_//    |         |
| Return On Equity          | 8,3%    | 0,01%   | Operating<br>Margin  | 7,9%    | 2,6%    |
| Return on Assets          | 0,9%    | 0,00%   | EBITDA               | 110/    |         |
| Cur.Assets/Tot.Assets     | 78%     | 59%     | Margin               | 11%     | 6,6%    |
| Short Term Lia./Tot. Lia. | 60%     | 65%     | Net Profit<br>Margin | 2,3%    | 0,0%    |
| Tot.Lia./Tot.Assets       | 89%     | 88%     | wargin               |         |         |

#### Margins





**Production Units** 

## Otokar



6 Koç

#### **Revenue Distribution**

## Otokar







### **Capital Expenditures**

## Otokar



#### **Stock Performance**

## Otokar





6 Koç

## Dividend

## **Otokar**



#### **Moc**

#### **Market Capitalisation**



## Growth With Products Which License Rights Belong to OTOKAR

## Otokar

94%

The share of Otokar designed vehicle sales in turnover.

246

Number of owned patents and industrial designs



#### **Otokar Europe**

## Otokar



Otokar Europe was established in 2011 in France, in order to support bus sales in Europe.

## **Growth in Export Markets**

## Otokar



- Otokar branded vehicles in more than 60 countries, on 5 continents
- Sales and
   service network
   spread over
   more than 200
   destinations

LONG-TERM OBJECTIVES

#### Millon USD 2005 2006 2007 2008 2009 2010 2011 2012 2013 2014 2015 2016 2017

## **Growth in Export Markets**

## **Shareholders Value Creation**

- Continuously increase