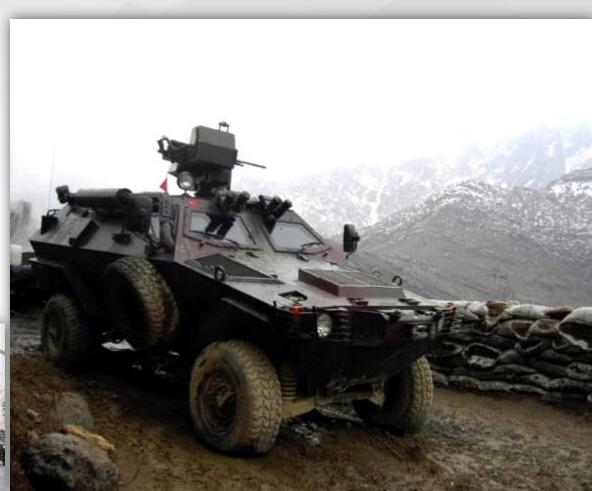

#### **COBRA**

## Otokar

Armoured tactical vehicle which has worldwide competitiveness with its unique design, mobility, survivability and superior protection