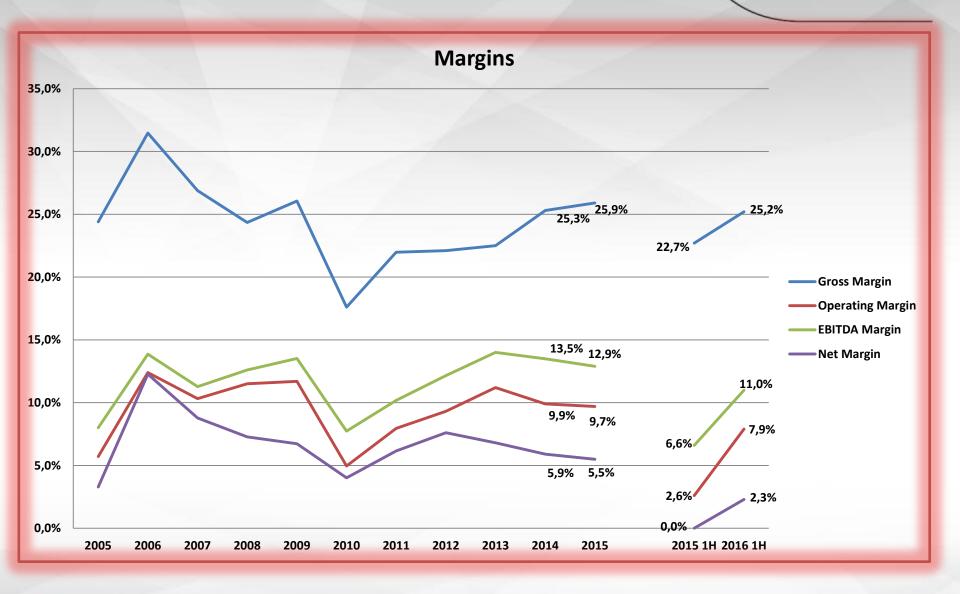

### **Financial Ratios And Margins**

## Otokar

| Financial Ratios          | 2016 1H | 2015 1H | Margins              | 2016 1H | 2015 1H |
|---------------------------|---------|---------|----------------------|---------|---------|
| Current Ratio             | 1,29    | 0.90    | Gross                | 25,2%   | 22,7%   |
| Liquidity Ratio           | 0,76    | 0.53    | Margins              | /_//    |         |
| Return On Equity          | 8,3%    | 0,01%   | Operating<br>Margin  | 7,9%    | 2,6%    |
| Return on Assets          | 0,9%    | 0,00%   | EBITDA               | 110/    |         |
| Cur.Assets/Tot.Assets     | 78%     | 59%     | Margin               | 11%     | 6,6%    |
| Short Term Lia./Tot. Lia. | 60%     | 65%     | Net Profit<br>Margin | 2,3%    | 0,0%    |
| Tot.Lia./Tot.Assets       | 89%     | 88%     | wargin               |         |         |