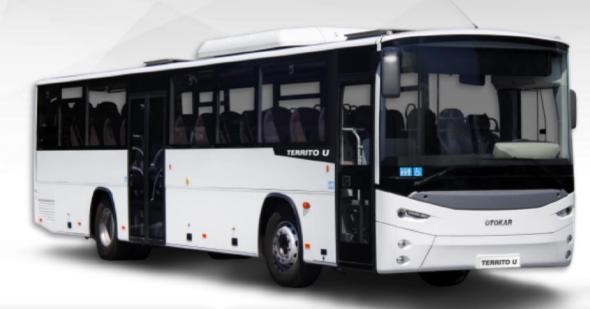

## **TERRITO**

# **Otokar**

The 12-meter bus developed for the European market