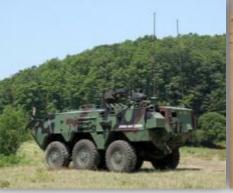

#### **ARMA**

## **Otokar**

ARMA is new generation modular multi-wheel configuration armoured vehicle with high level of ballistic and mine protection