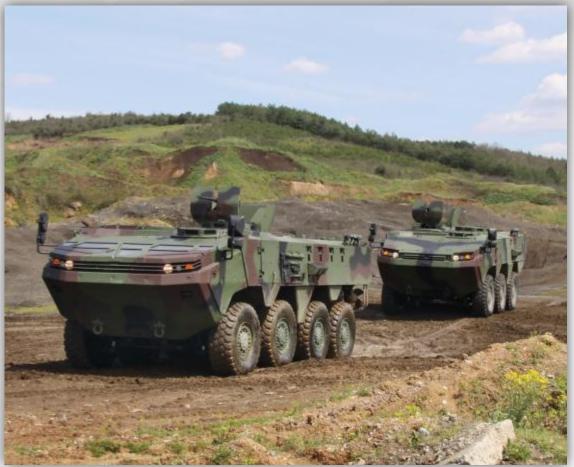

#### **ARMA 8x8**

## **Otokar**

Armoured combat vehicle ARMA 8x8, provides high protection and large internal volume