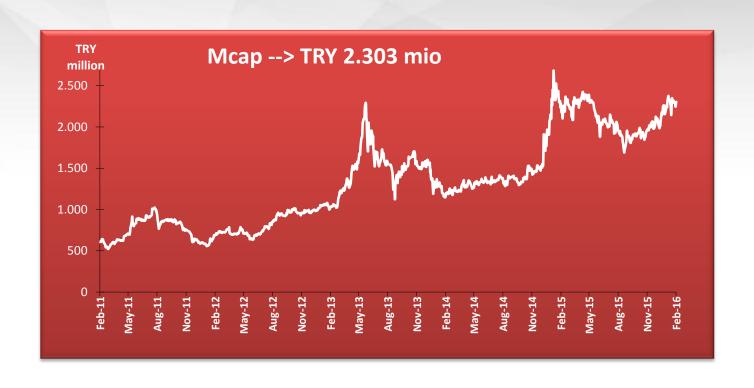

--------|------|------|
| Current Ratio             | 1.30 | 1.05 |
| Liquidity Ratio           | 0.75 | 0.64 |
| Return On Equity          | %32  | %30  |
| Return on Assets          | %5   | %6   |
| Cur.Assets/Tot.Assets     | %64  | %54  |
| Short Term Lia./Tot. Lia. | %49  | %52  |
| Tot.Lia./Tot.Assets       | %85  | %80  |

| Margins              | 2015  | 2014  |
|----------------------|-------|-------|
| Gross<br>Margins     | 25,9% | 25,3% |
| Operating<br>Margin  | 9,7%  | 9,9%  |
| EBITDA<br>Margin     | 12,9% | 13,5% |
| Net Profit<br>Margin | 5,5%  | 5,9%  |



## Margins





#### **Production Units**





#### **Revenue Distribution**





## **Backlog**



## **Capital Expenditures**





#### **Stock Performance**







## **Dividend**





## **Market Capitalisation**





# **Growth With Products Which License Rights Belong to OTOKAR**

## **Otokar**



The share of Otokar designed vehicle sales in turnover.



Number of owned patents and industrial designs

## **Otokar Europe**

## **Otokar**



Otokar Europe was established in 2011 in France, in order to support bus sales in Europe.

## **Growth in Export Markets**



- Otokar branded vehicles in more than 60 countries, on 5 continents
- Sales and service network spread over more than 200 destinations



## **Growth in Export Markets**





#### **Shareholders Value Creation**

- Continuously increase revenue to ensure high and sustainably dividend yield
- In the framework of our corporate governance and professional management principles, we aim to move further up our company's market value

#### **O