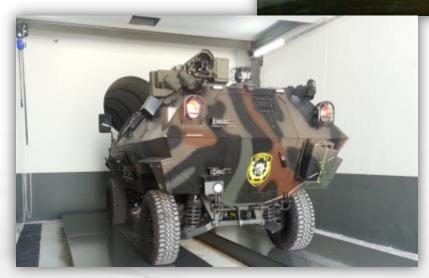

## **APC (Armoured Personnel Carrier)**

# **Otokar**

Actively in use in 12 countries including Turkey