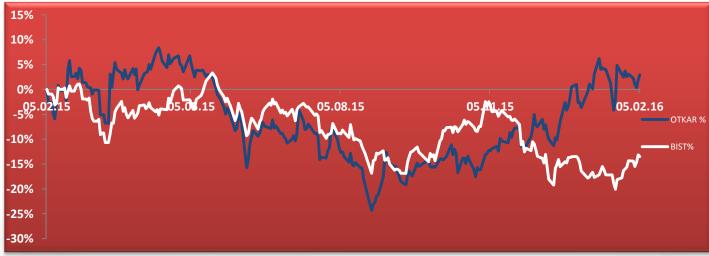

al Ratios          | 2015 | 2014 |
|---------------------------|------|------|
| Current Ratio             | 1.30 | 1.05 |
| Liquidity Ratio           | 0.75 | 0.64 |
| Return On Equity          | %32  | %30  |
| Return on Assets          | %5   | %6   |
| Cur.Assets/Tot.Assets     | %64  | %54  |
| Short Term Lia./Tot. Lia. | %49  | %52  |
| Tot.Lia./Tot.Assets       | %85  | %80  |

| Margins              | 2015  | 2014  |
|----------------------|-------|-------|
| Gross<br>Margins     | 25,9% | 25,3% |
| Operating<br>Margin  | 9,7%  | 9,9%  |
| EBITDA<br>Margin     | 12,9% | 13,5% |
| Net Profit<br>Margin | 5,5%  | 5,9%  |



## Margins





#### **Production Units**





#### **Revenue Distribution**





## **Backlog**



## **Capital Expenditures**





#### **Stock Performance**







## **Dividend**





## **Market Capitalisation**





# **Growth With Products Which License Rights Belong to OTOKAR**

## **Otokar**



The share of Otokar designed vehicle sales in turnover.



Number of owned patents and industrial designs

## **Otokar Europe**

## **Otokar**



Otokar Europe was established in 2011 in France, in order to support bus sales in Europe.

## **Growth in Export Markets**



- Otokar branded vehicles in more than 60 countries, on 5 continents
- Sales and service network spread over more than 200 destinations



## **Growth in Export Markets**





#### **Shareholders Value Creation**

- Continuously increase revenue to ensure high and sustainably dividend yield
- In the framework of our corporate governance and professional management principles, we aim