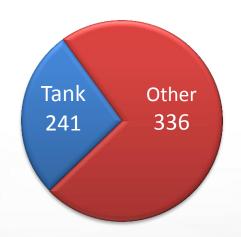

## **Defence Industry**

# Otokar

More than 28.000 military vehicle serving in 5 continents and in more than 30 countries