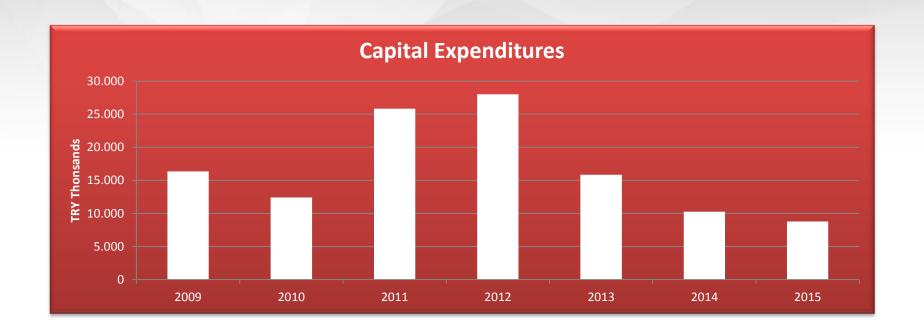

al Ratios And Margins**

| Financial Ratios          | 2015 | 2014 |
|---------------------------|------|------|
| Current Ratio             | 1.30 | 1.05 |
| Liquidity Ratio           | 0.75 | 0.64 |
| Return On Equity          | %32  | %30  |
| Return on Assets          | %5   | %6   |
| Cur.Assets/Tot.Assets     | %64  | %54  |
| Short Term Lia./Tot. Lia. | %49  | %52  |
| Tot.Lia./Tot.Assets       | %85  | %80  |

| Margins              | 2015  | 2014  |
|----------------------|-------|-------|
| Gross<br>Margins     | 25,9% | 25,3% |
| Operating<br>Margin  | 9,7%  | 9,9%  |
| EBITDA<br>Margin     | 12,9% | 13,5% |
| Net Profit<br>Margin | 5,5%  | 5,9%  |



## Margins





#### **Production Units**





#### **Revenue Distribution**





## **Backlog**



## **Capital Expenditures**





#### **Stock Performance**







## **Dividend**





## **Market Capitalisation**





# **Growth With Products Which License Rights Belong to OTOKAR**

## **Otokar**



The share of Otokar designed vehicle sales in turnover.



Number of owned patents and industrial designs

## **Otokar Europe**

## **Otokar**



Otokar Europe was established in 2011 in France, in order to support bus sales in Europe.

## **Growth in Export Markets**



- Otokar branded vehicles in more than 60 countries, on 5 continents
- Sales and service network spread over more than 200 destinations



## **Growth in Export Markets**





#### **Shareholders Value Creation**

- Continuously increase revenue to ensure high and sustainably dividend yield
- In the framework of our corporate governance and professio