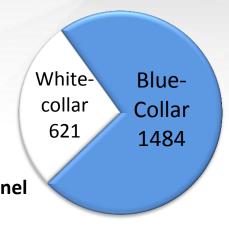

## **Employee Profile**

# **Otokar**

### 2105 Employee

### **621 White-Collar Personnel**

**577 R&D Centre Personnel** 