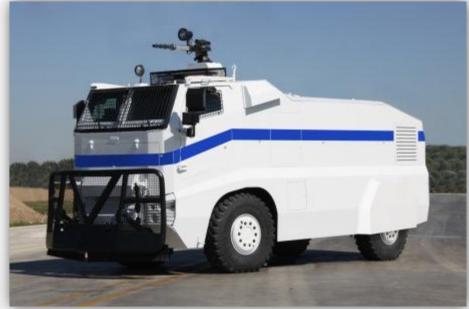

#### **INTERNAL SECURITY VEHICLE**

## **Otokar**

The armoured tactical vehicle specifically designed and developed with the aim of internal security in cities and living areas.