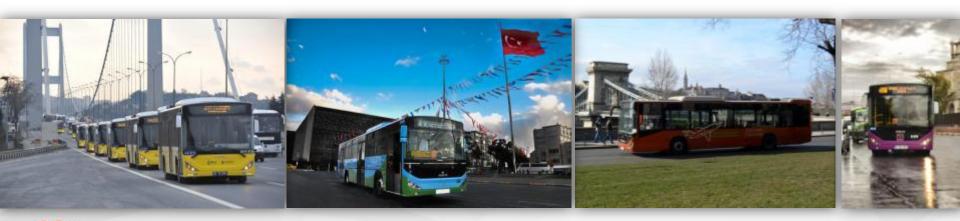

# Otokar, Turkey's the most preferred bus brand for the sixth time!

About 30 thousand buses, carrying millions of passengers in more than 40 countries!

## **Otokar Buses**