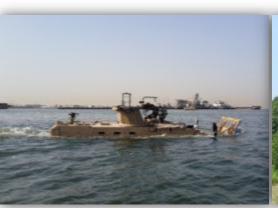

#### **ARMA 6X6**

## **Otokar**

Arma 6x6, with its large internal volume, amphibious capability and low silhouette