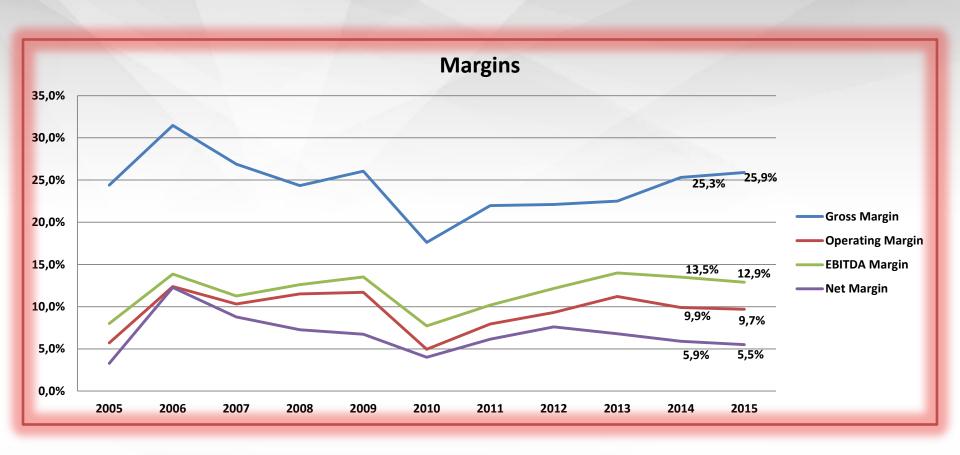

| Margins              | 2015  | 2014  |
|----------------------|-------|-------|
| Gross<br>Margins     | 25,9% | 25,3% |
| Operating<br>Margin  | 9,7%  | 9,9%  |
| EBITDA<br>Margin     | 12,9% | 13,5% |
| Net Profit<br>Margin | 5,5%  | 5,9%  |

## Margins