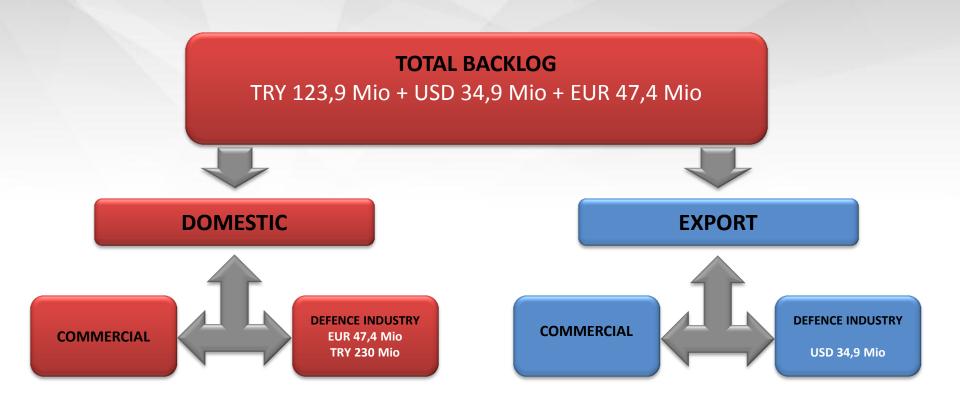

| 304.986     |



## **Financial Ratios And Margins**

| Financial Ratios          | 2015 | 2014 |
|---------------------------|------|------|
| Current Ratio             | 1.30 | 1.05 |
| Liquidity Ratio           | 0.75 | 0.64 |
| Return On Equity          | %32  | %30  |
| Return on Assets          | %5   | %6   |
| Cur.Assets/Tot.Assets     | %64  | %54  |
| Short Term Lia./Tot. Lia. | %49  | %52  |
| Tot.Lia./Tot.Assets       | %85  | %80  |

| Margins              | 2015  | 2014  |
|----------------------|-------|-------|
| Gross<br>Margins     | 25,9% | 25,3% |
| Operating<br>Margin  | 9,7%  | 9,9%  |
| EBITDA<br>Margin     | 12,9% | 13,5% |
| Net Profit<br>Margin | 5,5%  | 5,9%  |



## Margins





#### **Production Units**





#### **Revenue Distribution**





## **Backlog**



## **Capital Expenditures**





#### **Stock Performance**







## **Dividend**





## **Market Capitalisation**





# **Growth With Products Which License Rights Belong to OTOKAR**

## **Otokar**



The share of Otokar designed vehicle sales in turnover.



Number of owned patents and industrial designs

## **Otokar Europe**

## **Otokar**



Otokar Europe was established in 2011 in France, in order to support bus sales in Europe.

## **Growth in Export Markets**



- Otokar branded vehicles in more than 60 countries, on 5 continents
- Sales and service network spread over more than 200 destinations



## **Growth in Export Markets**





#### **Shareholders Value Creation**

- Continuously increase revenue to ensure high and sustainably dividend yield
- In the framework of our cor