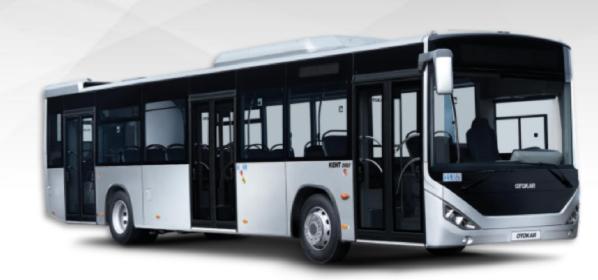

## **KENT**

- Turkey's most preferred 12 m. intercity bus
- 2 Design Award in Europe and Turkey