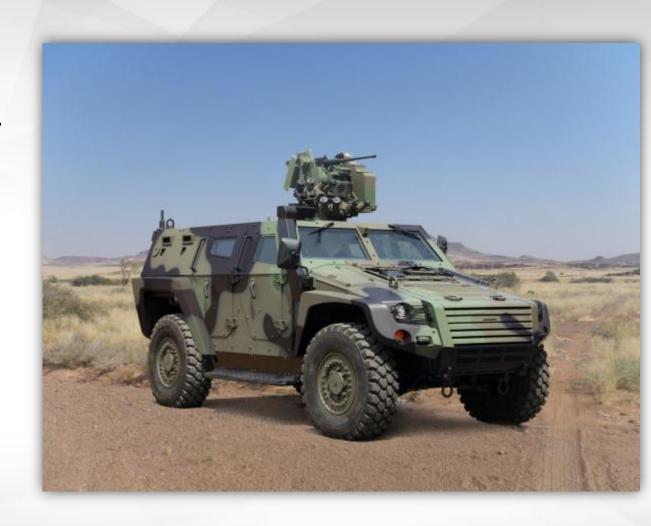

#### **ARMA 6X6**

## **Otokar**

Arma 6x6, with its large internal volume, amphibious capability and low silhouette