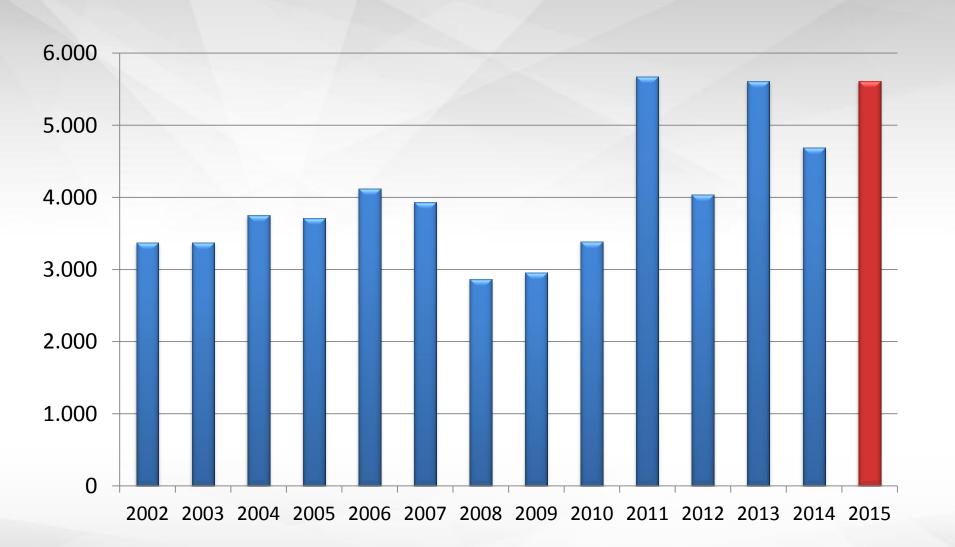

#### **Income Statement**

| TRY thousands (IFRS) | 31.Dec.2015 | 31.Dec.2014 |
|----------------------|-------------|-------------|
| Net Sales            | 1.433.968   | 1.231.634   |
| Cost of Sales        | (1.063.026) | (919.529)   |
| Gross Profit         | 370.942     | 312.105     |
| Operating Costs      | (231.281)   | (190.186)   |
| Operating Profit     | 139.661     | 121.919     |
| Finacial Expenses    | (53.300)    | (40.191)    |
| Profit Before Taxes  | 87.840      | 81.784      |
| Taxes                | (8.334)     | (9.013)     |
| Net Profit           | 79.506      | 72.771      |

#### **Revenue Distribution**