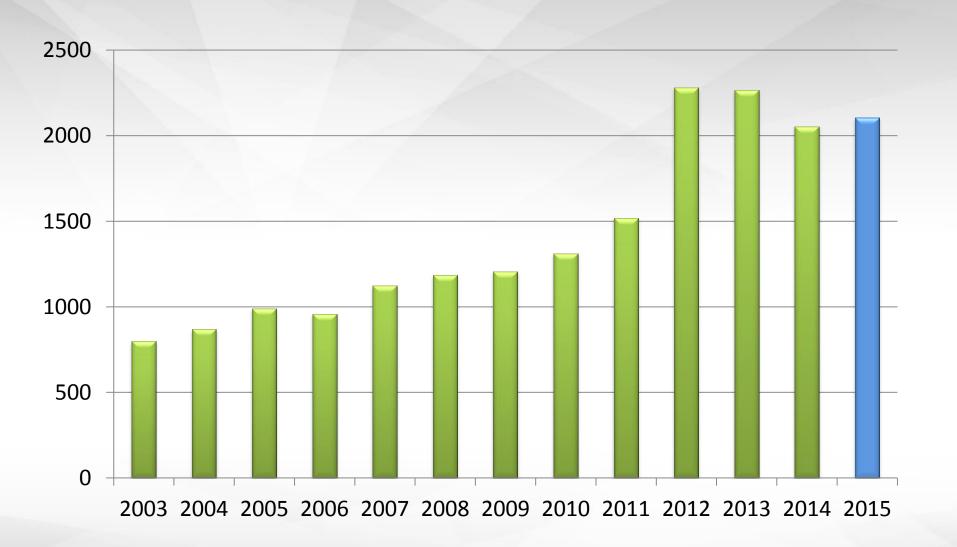

>\*3%</sup> Other

## **Production Plant**

## Otokar



## 552,000 m<sup>2</sup> plant, approximately 2100 employee

### **Capacity of**

2600 Land Vehicle

900 Tactical Armoured Vehicle

4600 Autobus + Minibus

1400 Trailer ve Semi-trailer

1600 Light Truck

#### **Certificates**

ISO 9001 Quality Standard

ISO 14001 Environmental Standard

ISO 10002 Customer Satisfaction Quality Standard

ISO 27001 Information Security Management System

AQAP 2110 Military Quality Assurance Certificate

Facility Security Certificate with National and NATO Secrecy Degree

ISO 3834-2 Quality Requirements for Fusion Welding of Metallic Materials



## **Employee Profile**

# **Otokar**

### 2105 Employee



### **621 White-Collar Personnel**



**577 R&D Centre Personnel** 





## **Number of Employee**





## **Product Range**

# **Otokar**

### **Commercial Vehicles**

Defense Industry

**Public Transport** 



Logistic Vehicles



FRUEHAUF / OTOKAR

**Models** 

**Light Truck** 



**Models** OTOKAR ATLAS



Models
KENT / DORUK /
SULTAN / M-2010 /

CENTRO / NAVIGO / VECTIO / TERRITO

#### Models

LAND ROVER DEFENDER / ARMOURED PERSONAL CARRIER / URAL / COBRA / COBRA II / KAYA / KAYA II / KALE / ARMA 6x6 / ARMA 8x8 / INTERNAL SECURITY VEHICLE / TULPAR / ALTAY

## **Public Transport Vehicles**

# **Otokar**

# Otokar, Turkey's the most preferred bus brand for the sixth time!

About 30 thousand buses, carrying millions of passengers in more than 40 countries!



## **Otokar Buses**

# Otokar







KENT

A wide product range from intercity transport to personnel and tourism transport

**S