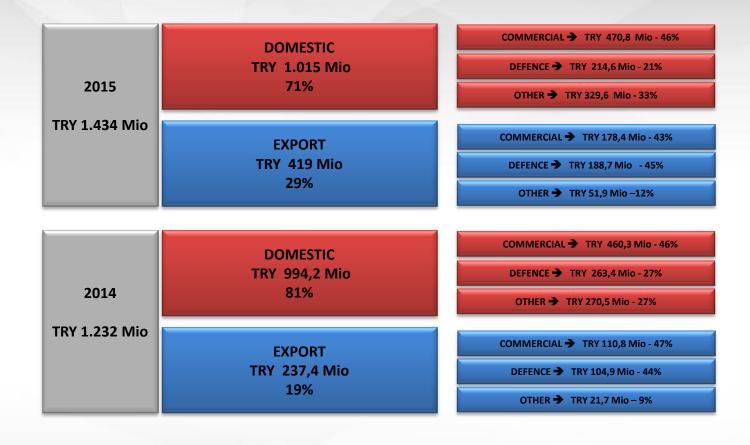

Debts | 556.542     | 304.986     |



## **Financial Ratios And Margins**

| Financial Ratios          | 2015 | 2014 |
|---------------------------|------|------|
| Current Ratio             | 1.30 | 1.05 |
| Liquidity Ratio           | 0.75 | 0.64 |
| Return On Equity          | %32  | %30  |
| Return on Assets          | %5   | %6   |
| Cur.Assets/Tot.Assets     | %64  | %54  |
| Short Term Lia./Tot. Lia. | %49  | %52  |
| Tot.Lia./Tot.Assets       | %85  | %80  |

| Margins              | 2015  | 2014  |
|----------------------|-------|-------|
| Gross<br>Margins     | 25,9% | 25,3% |
| Operating<br>Margin  | 9,7%  | 9,9%  |
| EBITDA<br>Margin     | 12,9% | 13,5% |
| Net Profit<br>Margin | 5,5%  | 5,9%  |



## Margins





#### **Production Units**





#### **Revenue Distribution**





## **Backlog**



## **Capital Expenditures**





#### **Stock Performance**







## **Dividend**





## **Market Capitalisation**





# **Growth With Products Which License Rights Belong to OTOKAR**

## **Otokar**



The share of Otokar designed vehicle sales in turnover.



Number of owned patents and industrial designs

## **Otokar Europe**

## **Otokar**



Otokar Europe was established in 2011 in France, in order to support bus sales in Europe.

## **Growth in Export Markets**



- Otokar branded vehicles in more than 60 countries, on 5 continents
- Sales and service network spread over more than 200 destinations



## **Growth in Export Markets**





#### **Shareholders Value Creation**

- Continuously increase revenue to ensure high and sustainably dividend yield
- In the