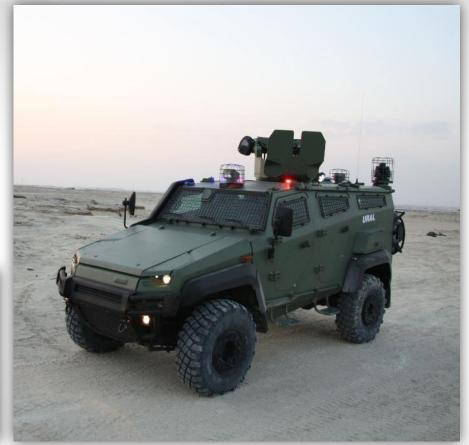

## **URAL**

# **Otokar**

Otokar's new armoured tactical wheeled vehicle that is suitable for safety and internal security usage.