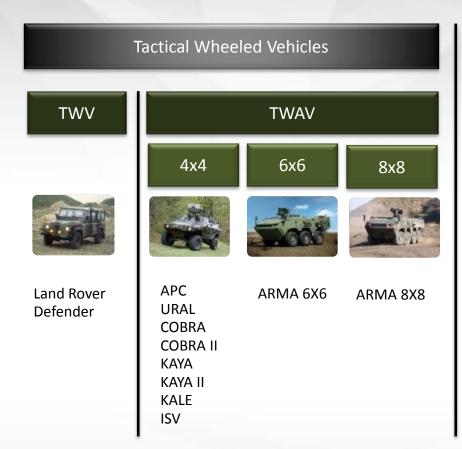

#### Models

LAND ROVER DEFENDER / ARMOURED PERSONAL CARRIER / URAL / COBRA / COBRA II / KAYA / KAYA II / KALE / ARMA 6x6 / ARMA 8x8 / INTERNAL SECURITY VEHICLE / TULPAR / ALTAY