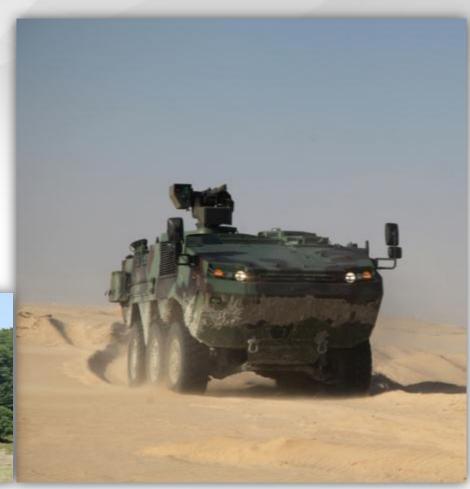

#### **ARMA 8x8**

## **Otokar**

Armoured combat vehicle ARMA 8x8, provides high protection and large internal volume