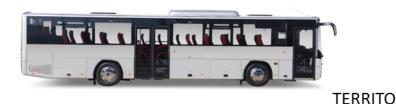

## **TERRITO**

# **Otokar**

The 12-meter bus developed for the European market