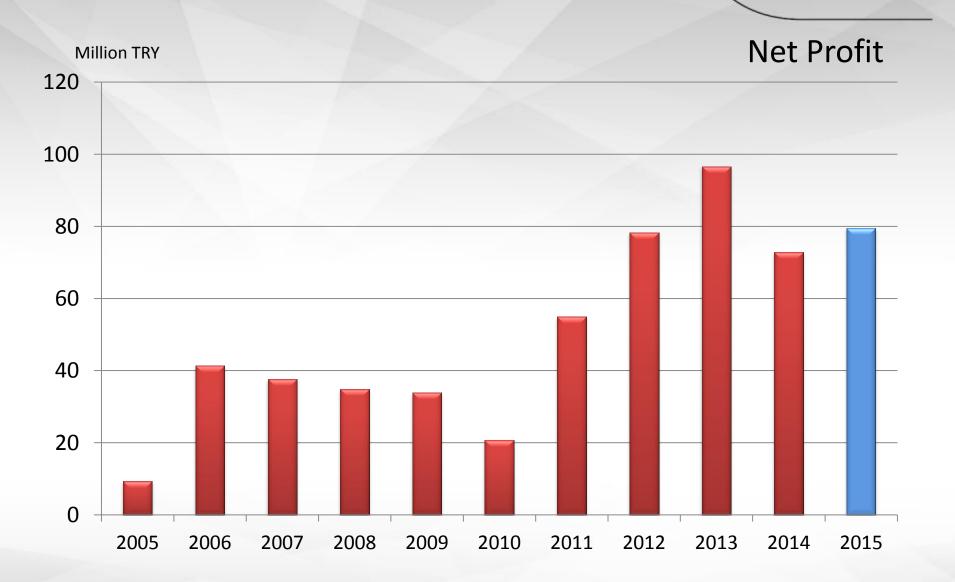

#### **Income Statement**

| TRY thousands (IFRS) | 31.Dec.2015 | 31.Dec.2014 |
|----------------------|-------------|-------------|
| Net Sales            | 1.433.968   | 1.231.634   |
| Cost of Sales        | (1.063.026) | (919.529)   |
| Gross Profit         | 370.942     | 312.105     |
| Operating Costs      | (231.281)   | (190.186)   |
| Operating Profit     | 139.661     | 121.919     |
| Finacial Expenses    | (53.300)    | (40.191)    |
| Profit Before Taxes  | 87.840      | 81.784      |
| Taxes                | (8.334)     | (9.013)     |
| Net Profit           | 79.506      | 72.771      |

#### **Net Profit**