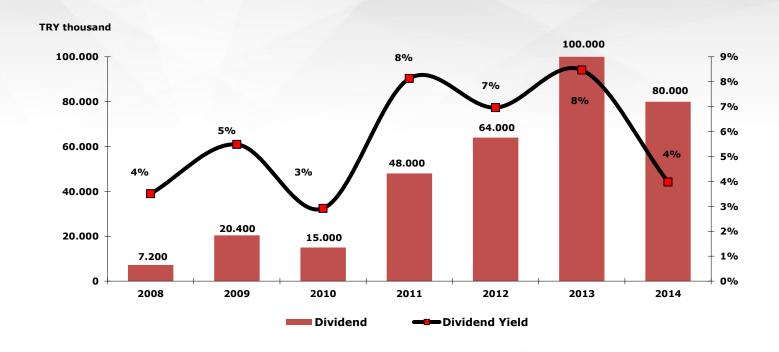

2015 | 2014 |
|---------------------------|------|------|
| Current Ratio             | 1.30 | 1.05 |
| Liquidity Ratio           | 0.75 | 0.64 |
| Return On Equity          | %32  | %30  |
| Return on Assets          | %5   | %6   |
| Cur.Assets/Tot.Assets     | %64  | %54  |
| Short Term Lia./Tot. Lia. | %49  | %52  |
| Tot.Lia./Tot.Assets       | %85  | %80  |

| Margins              | 2015  | 2014  |
|----------------------|-------|-------|
| Gross<br>Margins     | 25,9% | 25,3% |
| Operating<br>Margin  | 9,7%  | 9,9%  |
| EBITDA<br>Margin     | 12,9% | 13,5% |
| Net Profit<br>Margin | 5,5%  | 5,9%  |



## Margins





#### **Production Units**





#### **Revenue Distribution**





## **Backlog**



## **Capital Expenditures**





#### **Stock Performance**







## **Dividend**





## **Market Capitalisation**





# **Growth With Products Which License Rights Belong to OTOKAR**

## **Otokar**



The share of Otokar designed vehicle sales in turnover.



Number of owned patents and industrial designs

## **Otokar Europe**

## **Otokar**



Otokar Europe was established in 2011 in France, in order to support bus sales in Europe.

## **Growth in Export Markets**



- Otokar branded vehicles in more than 60 countries, on 5 continents
- Sales and service network spread over more than 200 destinations



## **Growth in Export Markets**





#### **Shareholders Value Creation**

- Continuously increase revenue to ensure high and sustainably dividend yield
- In the framework of our corporate governance and professional management principles, we aim to move further up ou