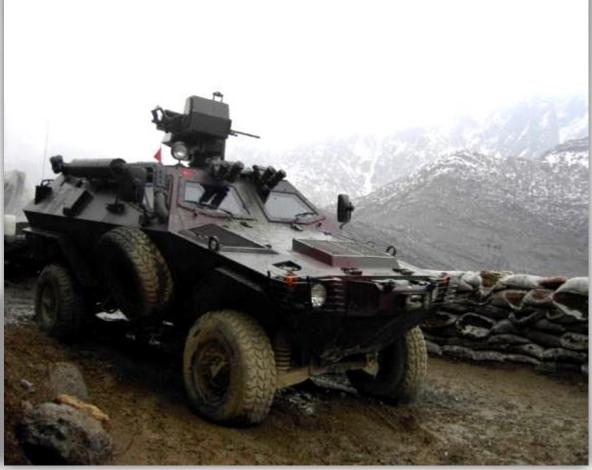

## **AKREP**

# **Otokar**

Otokar's armoured tactical wheeled vehicle which is successful on Internal Security Operations, low silhouetted and quick

The optimal solution on issues such as strategic areas and border control, convoy protection and patrol