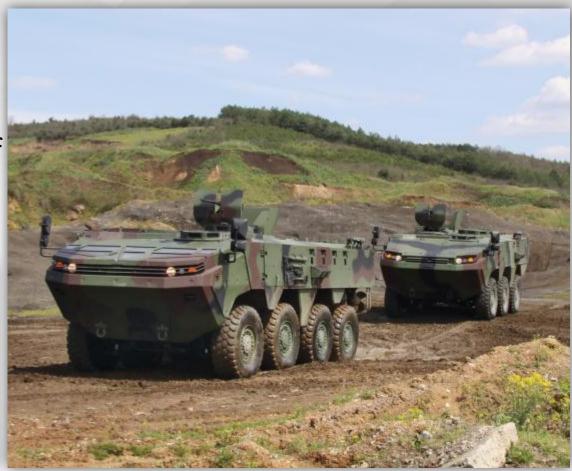

### ARMA

## Otokar

ARMA is new generation modular multi-wheel configuration armoured vehicle with high level of ballistic and mine protection