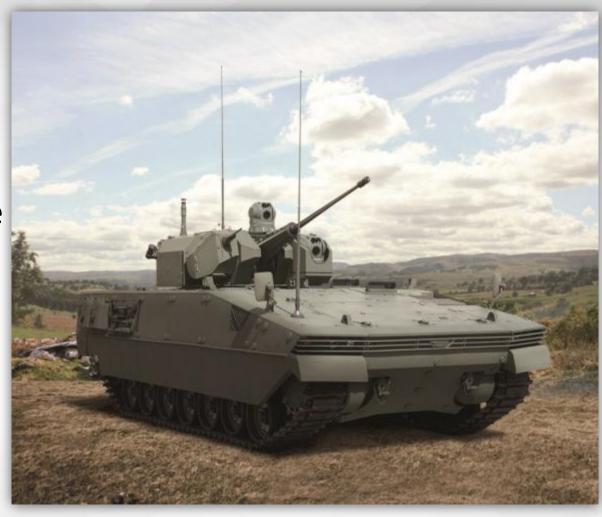

### ARMA

## Otokar

ARMA is new generation modular multi-wheel configuration armoured vehicle with high level of ballistic and mine protection

### ARMA 8x8

### Armoured combat vehicle ARMA 8x8, provides high protection and large internal volume