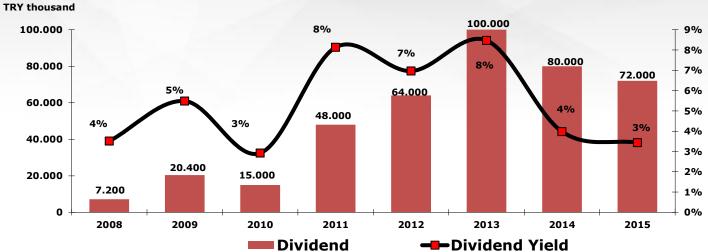

| 0,93    | 0,67    | Margins             |         |         |
| Return On Equity          | 16%     | 9%      | Operating<br>Margin | 9,3%    | 7,3%    |
| Return on Assets          | 1,8%    | 1%      | EBITDA              | 12.20/  |         |
| Cur.Assets/Tot.Assets     | 80%     | 60%     | Margin              | 12,3%   | 11,1%   |
| Short Term Lia./Tot. Lia. | 55%     | 54%     | Net Profit          | 3%      | 1,9%    |
| Tot.Lia./Tot.Assets       | 89%     | 88%     | Margin              |         |         |

### Margins

## Otokar



**Moc** 

**Production Units** 

## Otokar



6 Koç

**FINANCIAL INDICATORS** 

59

### **Revenue Distribution**

## Otokar





**No**Koç



### **Capital Expenditures**

## Otokar



### **Stock Performance**







## Dividend

## **Otokar**



#### **Moc**

### **Market Capitalisation**



## Growth With Products Which License Rights Belong to OTOKAR

## Otokar

94%

The share of Otokar designed vehicle sales in turnover.

246

Number of owned patents and industrial designs



### **Otokar Europe**

## Otokar



Otokar Europe was established in 2011 in France, in order to support bus sales in Europe.

## **Growth in Export Markets**

## Otokar



- Otokar branded vehicles in more than 60 countries, on 5 continents
- Sales and
   service network
   spread over
   more than 200
   destinations

LONG-TERM OBJECTIVES

### Millon USD 2005 2006 2007 2008 2009 2010 2011 2012 2013 2014 2015 2016 2017

## **Growth in Export Markets**

## **Shareholders Value Creation**

- Continuously increase revenue to ensure high and sustainably div