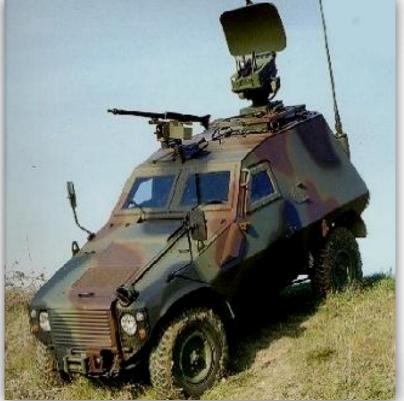

#### **AKREP**

## Otokar

Otokar's armoured tactical wheeled vehicle which is successful on Internal Security Operations, low silhouetted and quick

The optimal solution on issues such as strategic areas and border control, convoy protection and patrol