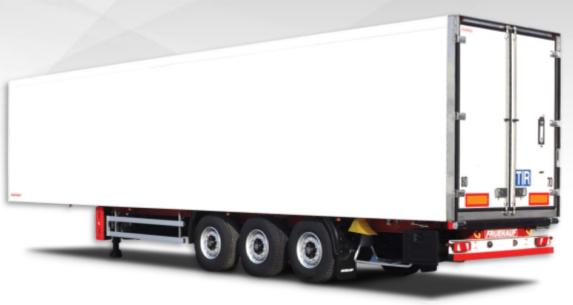

### Van Type Trailer

## Otokar

For 13 years, most commonly preferred refrigerated trailer in Turkey for transport of perishable goods in hygienic and safe condition

S Koc