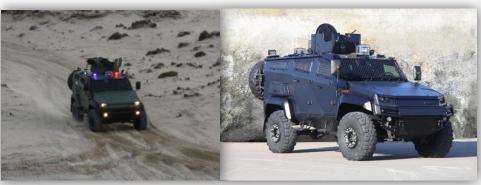

### **COBRA**

## Otokar

Armoured tactical vehicle which has worldwide competitiveness with its unique design, mobility, survivability and superior protection