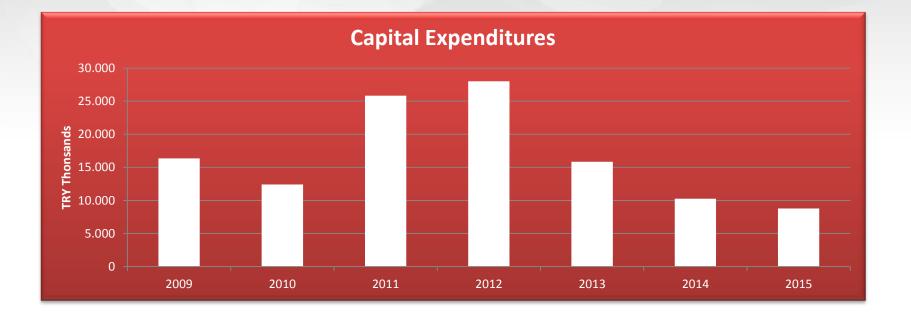

s               | 24,7%   | 23,8%   |
| Liquidity Ratio           | 0,93    | 0,67    | Margins             |         |         |
| Return On Equity          | 16%     | 9%      | Operating<br>Margin | 9,3%    | 7,3%    |
| Return on Assets          | 1,8%    | 1%      | EBITDA              | 12.20/  |         |
| Cur.Assets/Tot.Assets     | 80%     | 60%     | Margin              | 12,3%   | 11,1%   |
| Short Term Lia./Tot. Lia. | 55%     | 54%     | Net Profit          | 3%      | 1,9%    |
| Tot.Lia./Tot.Assets       | 89%     | 88%     | Margin              |         |         |

### Margins

## Otokar



**Moc** 

**Production Units** 

## Otokar



6 Koç

**FINANCIAL INDICATORS** 

59

### **Revenue Distribution**

## Otokar





**No**Koç



### **Capital Expenditures**

## Otokar



### **Stock Performance**







## Dividend

## **Otokar**



#### **Moc**

### **Market Capitalisation**



## Growth With Products Which License Rights Belong to OTOKAR

## Otokar

94%

The share of Otokar designed vehicle sales in turnover.

246

Number of owned patents and industrial designs



### **Otokar Europe**

## Otokar



Otokar Europe was established in 2011 in France, in order to support bus sales in Europe.

## **Growth in Export Markets**

## Otokar



- Otokar branded vehicles in more than 60 countries, on 5 continents
- Sales and
   service network
   spread over
   more than 200
   destinations

LONG-TERM OBJECTIVES

### Millon USD 2005 2006 2007 2008 2009 2010 2011 2012 2013 2014 2015 2016 2017

## **Growth in Export Markets**

## **Shareholders Value Creation**

- C