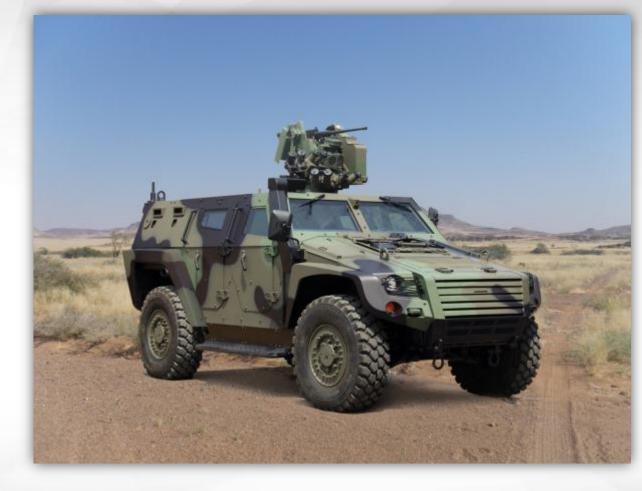

### URAL

## Otokar

Otokar's new armoured tactical wheeled vehicle that is suitable for safety and internal security usage.