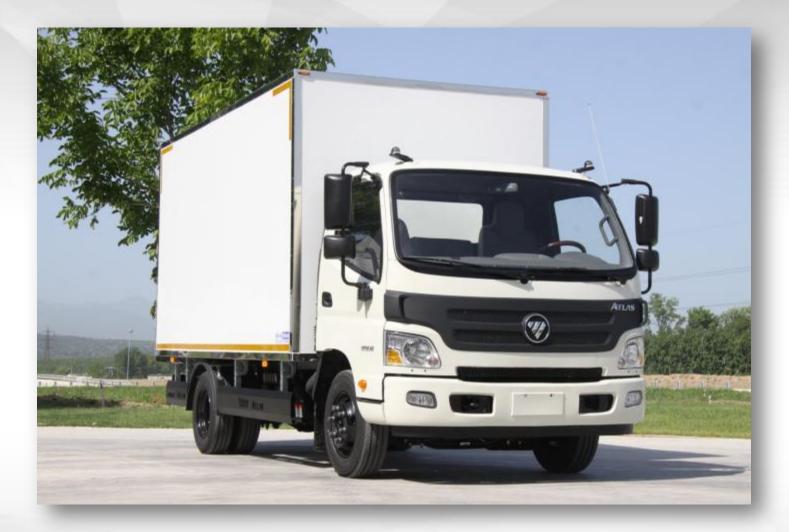

### **ATLAS**

## Otokar

A light truck, with high payload capacity and low operating cost