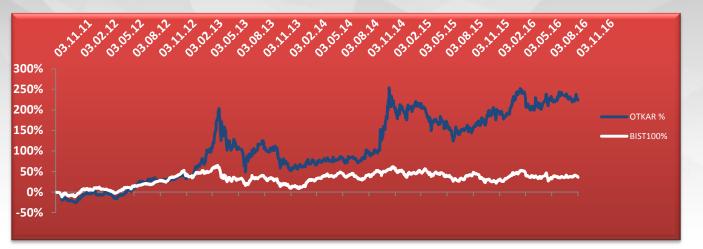

3,8%   |
| Liquidity Ratio           | 0,93    | 0,67    | Margins             |         |         |
| Return On Equity          | 16%     | 9%      | Operating<br>Margin | 9,3%    | 7,3%    |
| Return on Assets          | 1,8%    | 1%      | EBITDA              | 12.20/  |         |
| Cur.Assets/Tot.Assets     | 80%     | 60%     | Margin              | 12,3%   | 11,1%   |
| Short Term Lia./Tot. Lia. | 55%     | 54%     | Net Profit          | 3%      | 1,9%    |
| Tot.Lia./Tot.Assets       | 89%     | 88%     | Margin              |         |         |

### Margins

## Otokar



**Moc** 

**Production Units** 

## Otokar



6 Koç

**FINANCIAL INDICATORS** 

59

### **Revenue Distribution**

## Otokar





**No**Koç



### **Capital Expenditures**

## Otokar



### **Stock Performance**







## Dividend

## **Otokar**



#### **Moc**

### **Market Capitalisation**



## Growth With Products Which License Rights Belong to OTOKAR

## Otokar

94%

The share of Otokar designed vehicle sales in turnover.

246

Number of owned patents and industrial designs



### **Otokar Europe**

## Otokar



Otokar Europe was established in 2011 in France, in order to support bus sales in Europe.

## **Growth in Export Markets**

## Otokar



- Otokar branded vehicles in more than 60 countries, on 5 continents
- Sales and
   service network
   spread over
   more than 200
   destinations

LONG-TERM OBJECTIVES

### Millon USD 2005 2006 2007 2008 2009 2010 2011 2012 2013 2014 2015 2016 2017

## **Growth in Export Markets**

## **Shareholders Value Creation**

- Continuously increase revenue