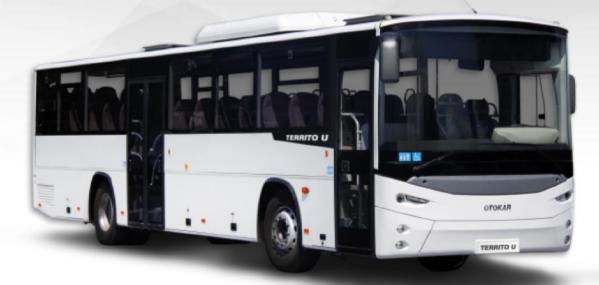

### **TERRITO**

## **Otokar**

The 12-meter bus developed for the European market