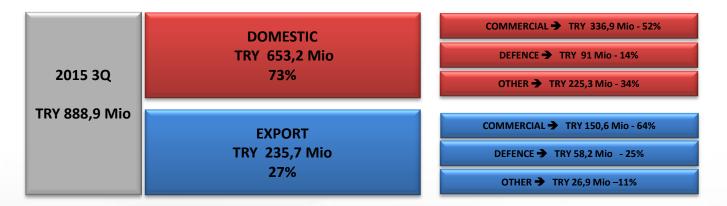

|
| Current Ratio             | 1,45    | 1,12    | Gross               | 24,7%   | 23,8%   |
| Liquidity Ratio           | 0,93    | 0,67    | Margins             |         |         |
| Return On Equity          | 16%     | 9%      | Operating<br>Margin | 9,3%    | 7,3%    |
| Return on Assets          | 1,8%    | 1%      | EBITDA              | 12.20/  |         |
| Cur.Assets/Tot.Assets     | 80%     | 60%     | Margin              | 12,3%   | 11,1%   |
| Short Term Lia./Tot. Lia. | 55%     | 54%     | Net Profit          | 3%      | 1,9%    |
| Tot.Lia./Tot.Assets       | 89%     | 88%     | Margin              |         |         |

### Margins

## Otokar



**Moc** 

**Production Units** 

## Otokar



6 Koç

**FINANCIAL INDICATORS** 

59

### **Revenue Distribution**

## Otokar





**No**Koç



### **Capital Expenditures**

## Otokar



### **Stock Performance**







## Dividend

## **Otokar**



#### **Moc**

### **Market Capitalisation**



## Growth With Products Which License Rights Belong to OTOKAR

## Otokar

94%

The share of Otokar designed vehicle sales in turnover.

246

Number of owned patents and industrial designs



### **Otokar Europe**

## Otokar



Otokar Europe was established in 2011 in France, in order to support bus sales in Europe.

## **Growth in Export Markets**

## Otokar



- Otokar branded vehicles in more than 60 countries, on 5 continents
- Sales and
   service network
   spread over
   more than 200
   destinations

LONG-TERM OBJECTIVES

### Millon USD 2005 2006 2007 2008 2009 2010 2011 2012 2013 2014 2015 2016 2017

## **Growth in E