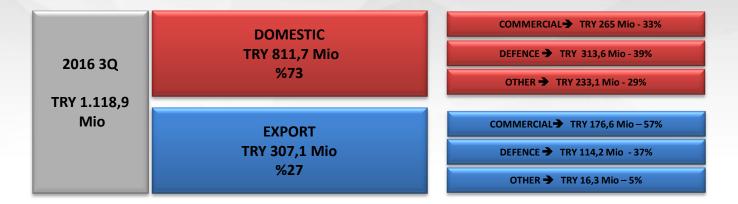

--|
| Current Ratio             | 1,45    | 1,12    | Gross               | 24,7%   | 23,8%   |
| Liquidity Ratio           | 0,93    | 0,67    | Margins             |         |         |
| Return On Equity          | 16%     | 9%      | Operating<br>Margin | 9,3%    | 7,3%    |
| Return on Assets          | 1,8%    | 1%      | EBITDA              | 12.20/  |         |
| Cur.Assets/Tot.Assets     | 80%     | 60%     | Margin              | 12,3%   | 11,1%   |
| Short Term Lia./Tot. Lia. | 55%     | 54%     | Net Profit          | 3%      | 1,9%    |
| Tot.Lia./Tot.Assets       | 89%     | 88%     | Margin              |         |         |

### Margins

## Otokar



**Moc** 

**Production Units** 

## Otokar



6 Koç

**FINANCIAL INDICATORS** 

59

### **Revenue Distribution**

## Otokar





**No**Koç



### **Capital Expenditures**

## Otokar



### **Stock Performance**







## Dividend

## **Otokar**



#### **Moc**

### **Market Capitalisation**



## Growth With Products Which License Rights Belong to OTOKAR

## Otokar

94%

The share of Otokar designed vehicle sales in turnover.

246

Number of owned patents and industrial designs



### **Otokar Europe**

## Otokar



Otokar Europe was established in 2011 in France, in order to support bus sales in Europe.

## **Growth in Export Markets**

## Otokar



- Otokar branded vehicles in more than 60 countries, on 5 continents
- Sales and
   service network
   spread over
   more than 200
   destinations

LONG-TERM OBJECTIVES

### Millon USD 2005 2006 2007 2008 2009 2010 2011 2012 2013 2014 2015 2016 2017

## **Growth in