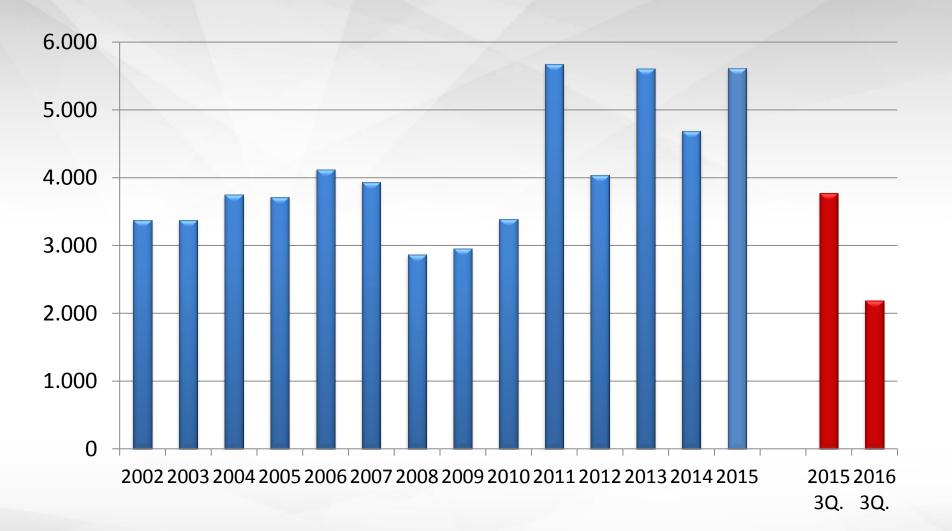

---------------------|---------|---------|---------------------|---------|---------|
| Current Ratio             | 1,45    | 1,12    | Gross               | 24,7%   | 23,8%   |
| Liquidity Ratio           | 0,93    | 0,67    | Margins             |         |         |
| Return On Equity          | 16%     | 9%      | Operating<br>Margin | 9,3%    | 7,3%    |
| Return on Assets          | 1,8%    | 1%      | EBITDA              | 12.20/  |         |
| Cur.Assets/Tot.Assets     | 80%     | 60%     | Margin              | 12,3%   | 11,1%   |
| Short Term Lia./Tot. Lia. | 55%     | 54%     | Net Profit          | 3%      | 1,9%    |
| Tot.Lia./Tot.Assets       | 89%     | 88%     | Margin              |         |         |

### Margins

## Otokar



**Moc** 

**Production Units** 

## Otokar



6 Koç

**FINANCIAL INDICATORS** 

59

### **Revenue Distribution**

## Otokar





**No**Koç



### **Capital Expenditures**

## Otokar



### **Stock Performance**







## Dividend

## **Otokar**



#### **Moc**

### **Market Capitalisation**



## Growth With Products Which License Rights Belong to OTOKAR

## Otokar

94%

The share of Otokar designed vehicle sales in turnover.

246

Number of owned patents and industrial designs



### **Otokar Europe**

## Otokar



Otokar Europe was established in 2011 in France, in order to support bus sales in Europe.

## **Growth in Export Markets**

## Otokar



- Otokar branded vehicles in more than 60 countries, on 5 continents
- Sales and
   service network
   spread over
   more than 200
   destinations

LONG-TERM OBJECTIVES

### Millon USD