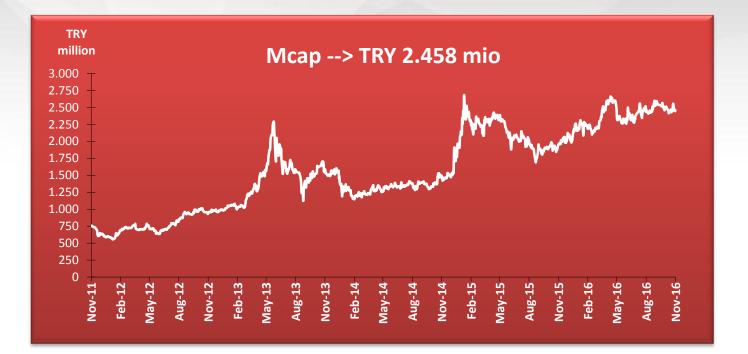

|         |
| Return On Equity          | 16%     | 9%      | Operating<br>Margin | 9,3%    | 7,3%    |
| Return on Assets          | 1,8%    | 1%      | EBITDA              | 12.20/  |         |
| Cur.Assets/Tot.Assets     | 80%     | 60%     | Margin              | 12,3%   | 11,1%   |
| Short Term Lia./Tot. Lia. | 55%     | 54%     | Net Profit          | 3%      | 1,9%    |
| Tot.Lia./Tot.Assets       | 89%     | 88%     | Margin              |         |         |

### Margins

## Otokar



**Moc** 

**Production Units** 

## Otokar



6 Koç

**FINANCIAL INDICATORS** 

59

### **Revenue Distribution**

## Otokar





**No**Koç



### **Capital Expenditures**

## Otokar



### **Stock Performance**







## Dividend

## **Otokar**



#### **Moc**

### **Market Capitalisation**



## Growth With Products Which License Rights Belong to OTOKAR

## Otokar

94%

The share of Otokar designed vehicle sales in turnover.

246

Number of owned patents and industrial designs



### **Otokar Europe**

## Otokar



Otokar Europe was established in 2011 in France, in order to support bus sales in Europe.

## **Growth in Export Markets**

## Otokar



- Otokar branded vehicles in more than 60 countries, on 5 continents
- Sales and
   service network
   spread over
   more than 200
   destinations

LONG-TERM OBJECTIVES

### Millon USD 2005 2006 2007 2008 2009 2010 2011 2012 2013 2014 2015 2016 2017

## **Growth in Export Markets**

## **Shareholders Value Creation**

- Continuously increase revenue to ensure high and sustainably dividend yield
- In the framework of our corporate