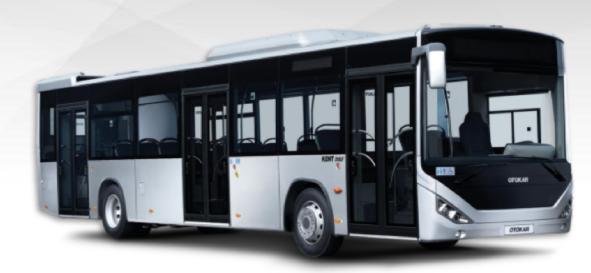

### **KENT**

## **Otokar**

- Turkey's most preferred 12 m. intercity bus
- 2 Design Award in **Europe and Turkey**