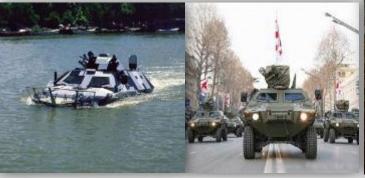

### URAL

## Otokar

Otokar's new armoured tactical wheeled vehicle that is suitable for safety and internal security usage.