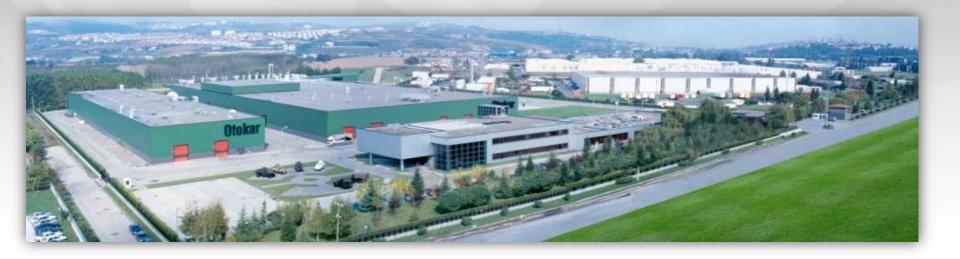

### **Production Plant**

## Otokar

#### 552,000 m<sup>2</sup> plant, approximately 2600 employee

#### **Capacity of**

2600 Land Vehicle
900 Tactical Armoured Vehicle
4600 Autobus + Minibus
1400 Trailer ve Semi-trailer
1600 Light Truck