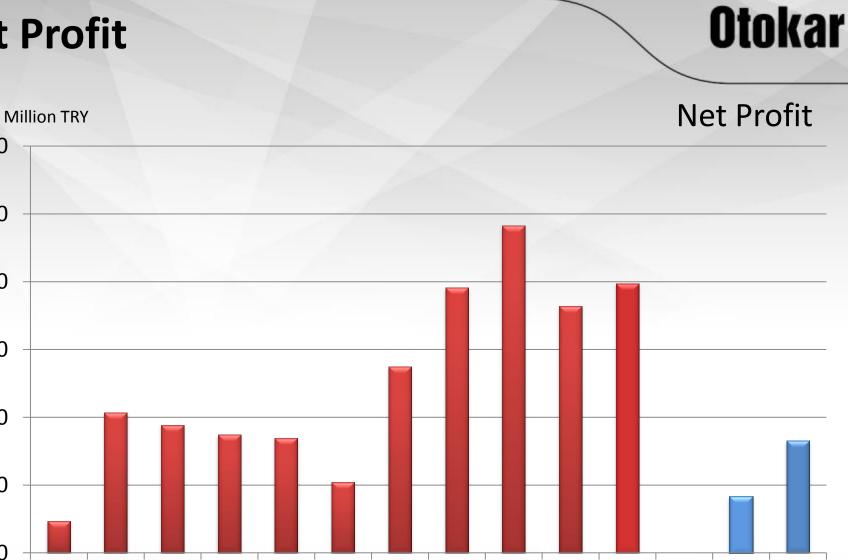

## **Net Profit**

120

100

80

60

40

20

0

2005 2006 2007 2008 2009 2010 2011 2012 2013 2014 2015 2015 2016 3Q 3Q

### **Income Statement**

| TRY thousands (IFRS) | 30.Sep.2016 | 30.Sep.2015 |
|----------------------|-------------|-------------|
| Net Sales            | 1.118.838   | 888.935     |
| Cost of Sales        | (842.311)   | (677.296)   |
| Gross Profit         | 276.527     | 211.639     |
| Operating Costs      | (172.616)   | (146.713)   |
| Operating Profit     | 103.911     | 64.926      |
| Finacial Expenses    | (65.651)    | (50.594)    |
| Profit Before Taxes  | 38.294      | 15.804      |
| Taxes                | (5.211)     | 718         |
| Net Profit           | 33.083      | 16.522      |