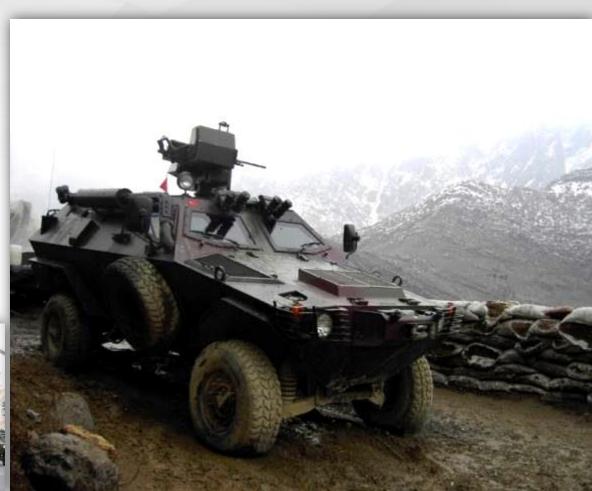

### **COBRA**

## Otokar

Armoured tactical vehicle which has worldwide competitiveness with its unique design, mobility, survivability and superior protection