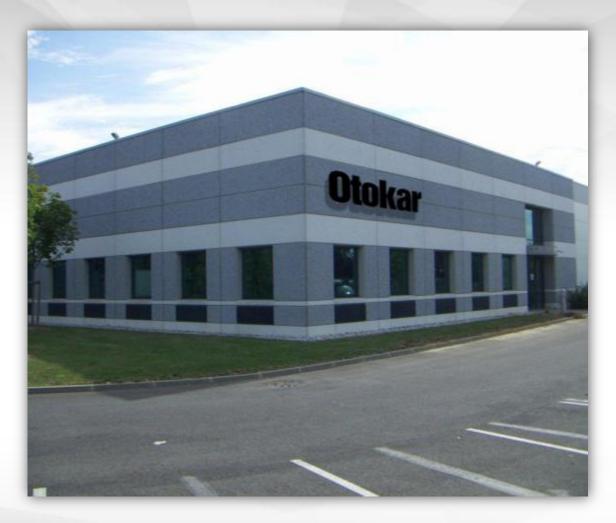

### **Production Plant**

## Otokar

#### 552,000 m<sup>2</sup> plant, approximately 2600 employee