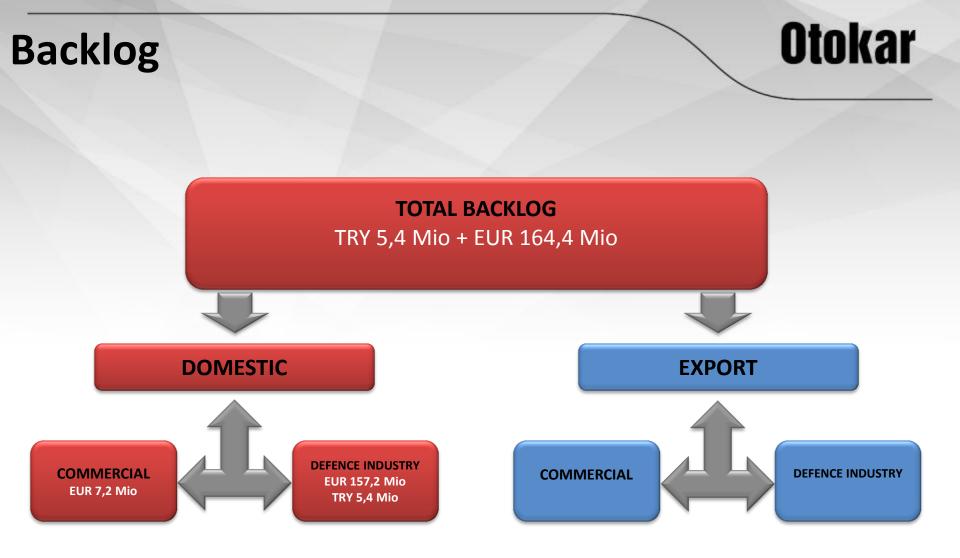

#### FINANCIAL INDICATORS

- FINANCIAL STATEMENTS & RATIOS
- PRODUCTION-SALES-REVENUE-BACKLOG
- CAPITAL EXPENDITURE
- STOCK and DIVIDEND
   PERFORMANCE
- MARKET CAPITALISATION