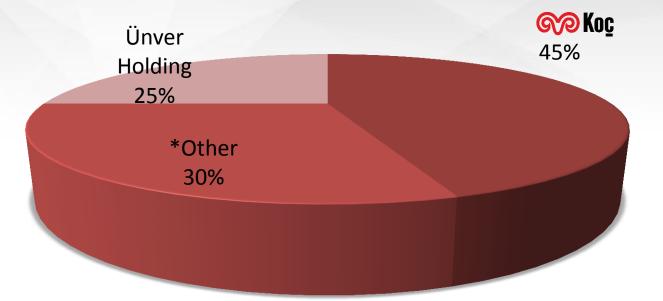

oured Vehicle production

1970s

- Partnering with Koç Group
- Production of 4x4 tactical vehicle under the license of Land Rover

1980s

 Military armoured vehicles by own desing

1990s

- Turkey's first export of tactical armoured vehicle
- Sakarya plant/factory

 Merge with the İstanbul Fruehauf A.S.

2000s

- Production of small and mid buses
- Turkey's first hybrid bus
- The prime contractor of ALTAY Project

- 2010s
- Production of City Buses
- Multi-wheeled armoured tactical vehicle family
- Turkey's first electric bus
- Atlas Light Truck
- New armoured tactical wheeled vehicle, URAL
- Tracked Armoured
   Vehicle

**ABOUT US** 

### **Sustainable Growth**

## Otokar



2002 2003 2004 2005 2006 2007 2008 2009 2010 2011 2012 2013 2014 2015



### **Partnership Structure**

## Otokar



\*27% Listed \*3% Other



### **Production Plant**

## Otokar



#### 552,000 m<sup>2</sup> plant, approximately 2600 employee

#### **Capacity of**

2600 Land Vehicle
900 Tactical Armoured Vehicle
4600 Autobus + Minibus
1400 Trailer ve Semi-trailer
1600 Light Truck

#### Certificates

ISO 9001 Quality Standard ISO 14001 Environmental Standard ISO 10002 Customer Satisfaction Quality Standard ISO 27001 Information Security Management System AQAP 2110 Military Quality Assurance Certificate Facility Security Certificate with National and NATO Secrecy Degree ISO 3834-2 Quality Requirements for Fusion Welding of Metallic Materials



### **Employee Profile**

## Otokar

2571 Employee



#### **ABOUT US**

### **Number of Employee**

## Otokar



3Q



#### **Product Range**

## Otokar

####