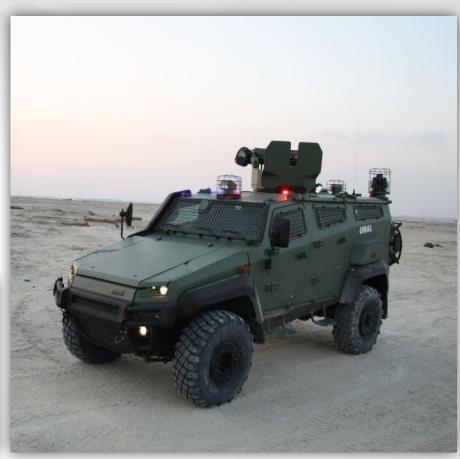

### URAL

## Otokar

Otokar's new armoured tactical wheeled vehicle that is suitable for safety and internal security usage.