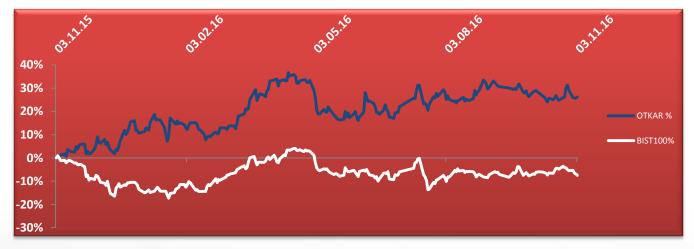

8%   |
| Liquidity Ratio           | 0,93    | 0,67    | Margins             |         |         |
| Return On Equity          | 16%     | 9%      | Operating<br>Margin | 9,3%    | 7,3%    |
| Return on Assets          | 1,8%    | 1%      | EBITDA              | 12.20/  |         |
| Cur.Assets/Tot.Assets     | 80%     | 60%     | Margin              | 12,3%   | 11,1%   |
| Short Term Lia./Tot. Lia. | 55%     | 54%     | Net Profit          | 3%      | 1,9%    |
| Tot.Lia./Tot.Assets       | 89%     | 88%     | Margin              |         |         |

### Margins

## Otokar



**Moc** 

**Production Units** 

## Otokar



6 Koç

**FINANCIAL INDICATORS** 

59

### **Revenue Distribution**

## Otokar





**No**Koç



### **Capital Expenditures**

## Otokar



### **Stock Performance**







## Dividend

## **Otokar**



#### **Moc**

### **Market Capitalisation**



## Growth With Products Which License Rights Belong to OTOKAR

## Otokar

94%

The share of Otokar designed vehicle sales in turnover.

246

Number of owned patents and industrial designs



### **Otokar Europe**

## Otokar



Otokar Europe was established in 2011 in France, in order to support bus sales in Europe.

## **Growth in Export Markets**

## Otokar



- Otokar branded vehicles in more than 60 countries, on 5 continents
- Sales and
   service network
   spread over
   more than 200
   destinations

LONG-TERM OBJECTIVES

### Millon USD 2005 2006 2007 2008 2009 2010 2011 2012 2013 2014 2015 2016 2017

## **Growth in Export Markets**

## **Shareholders Value Creation**

- Continuously increase revenue to